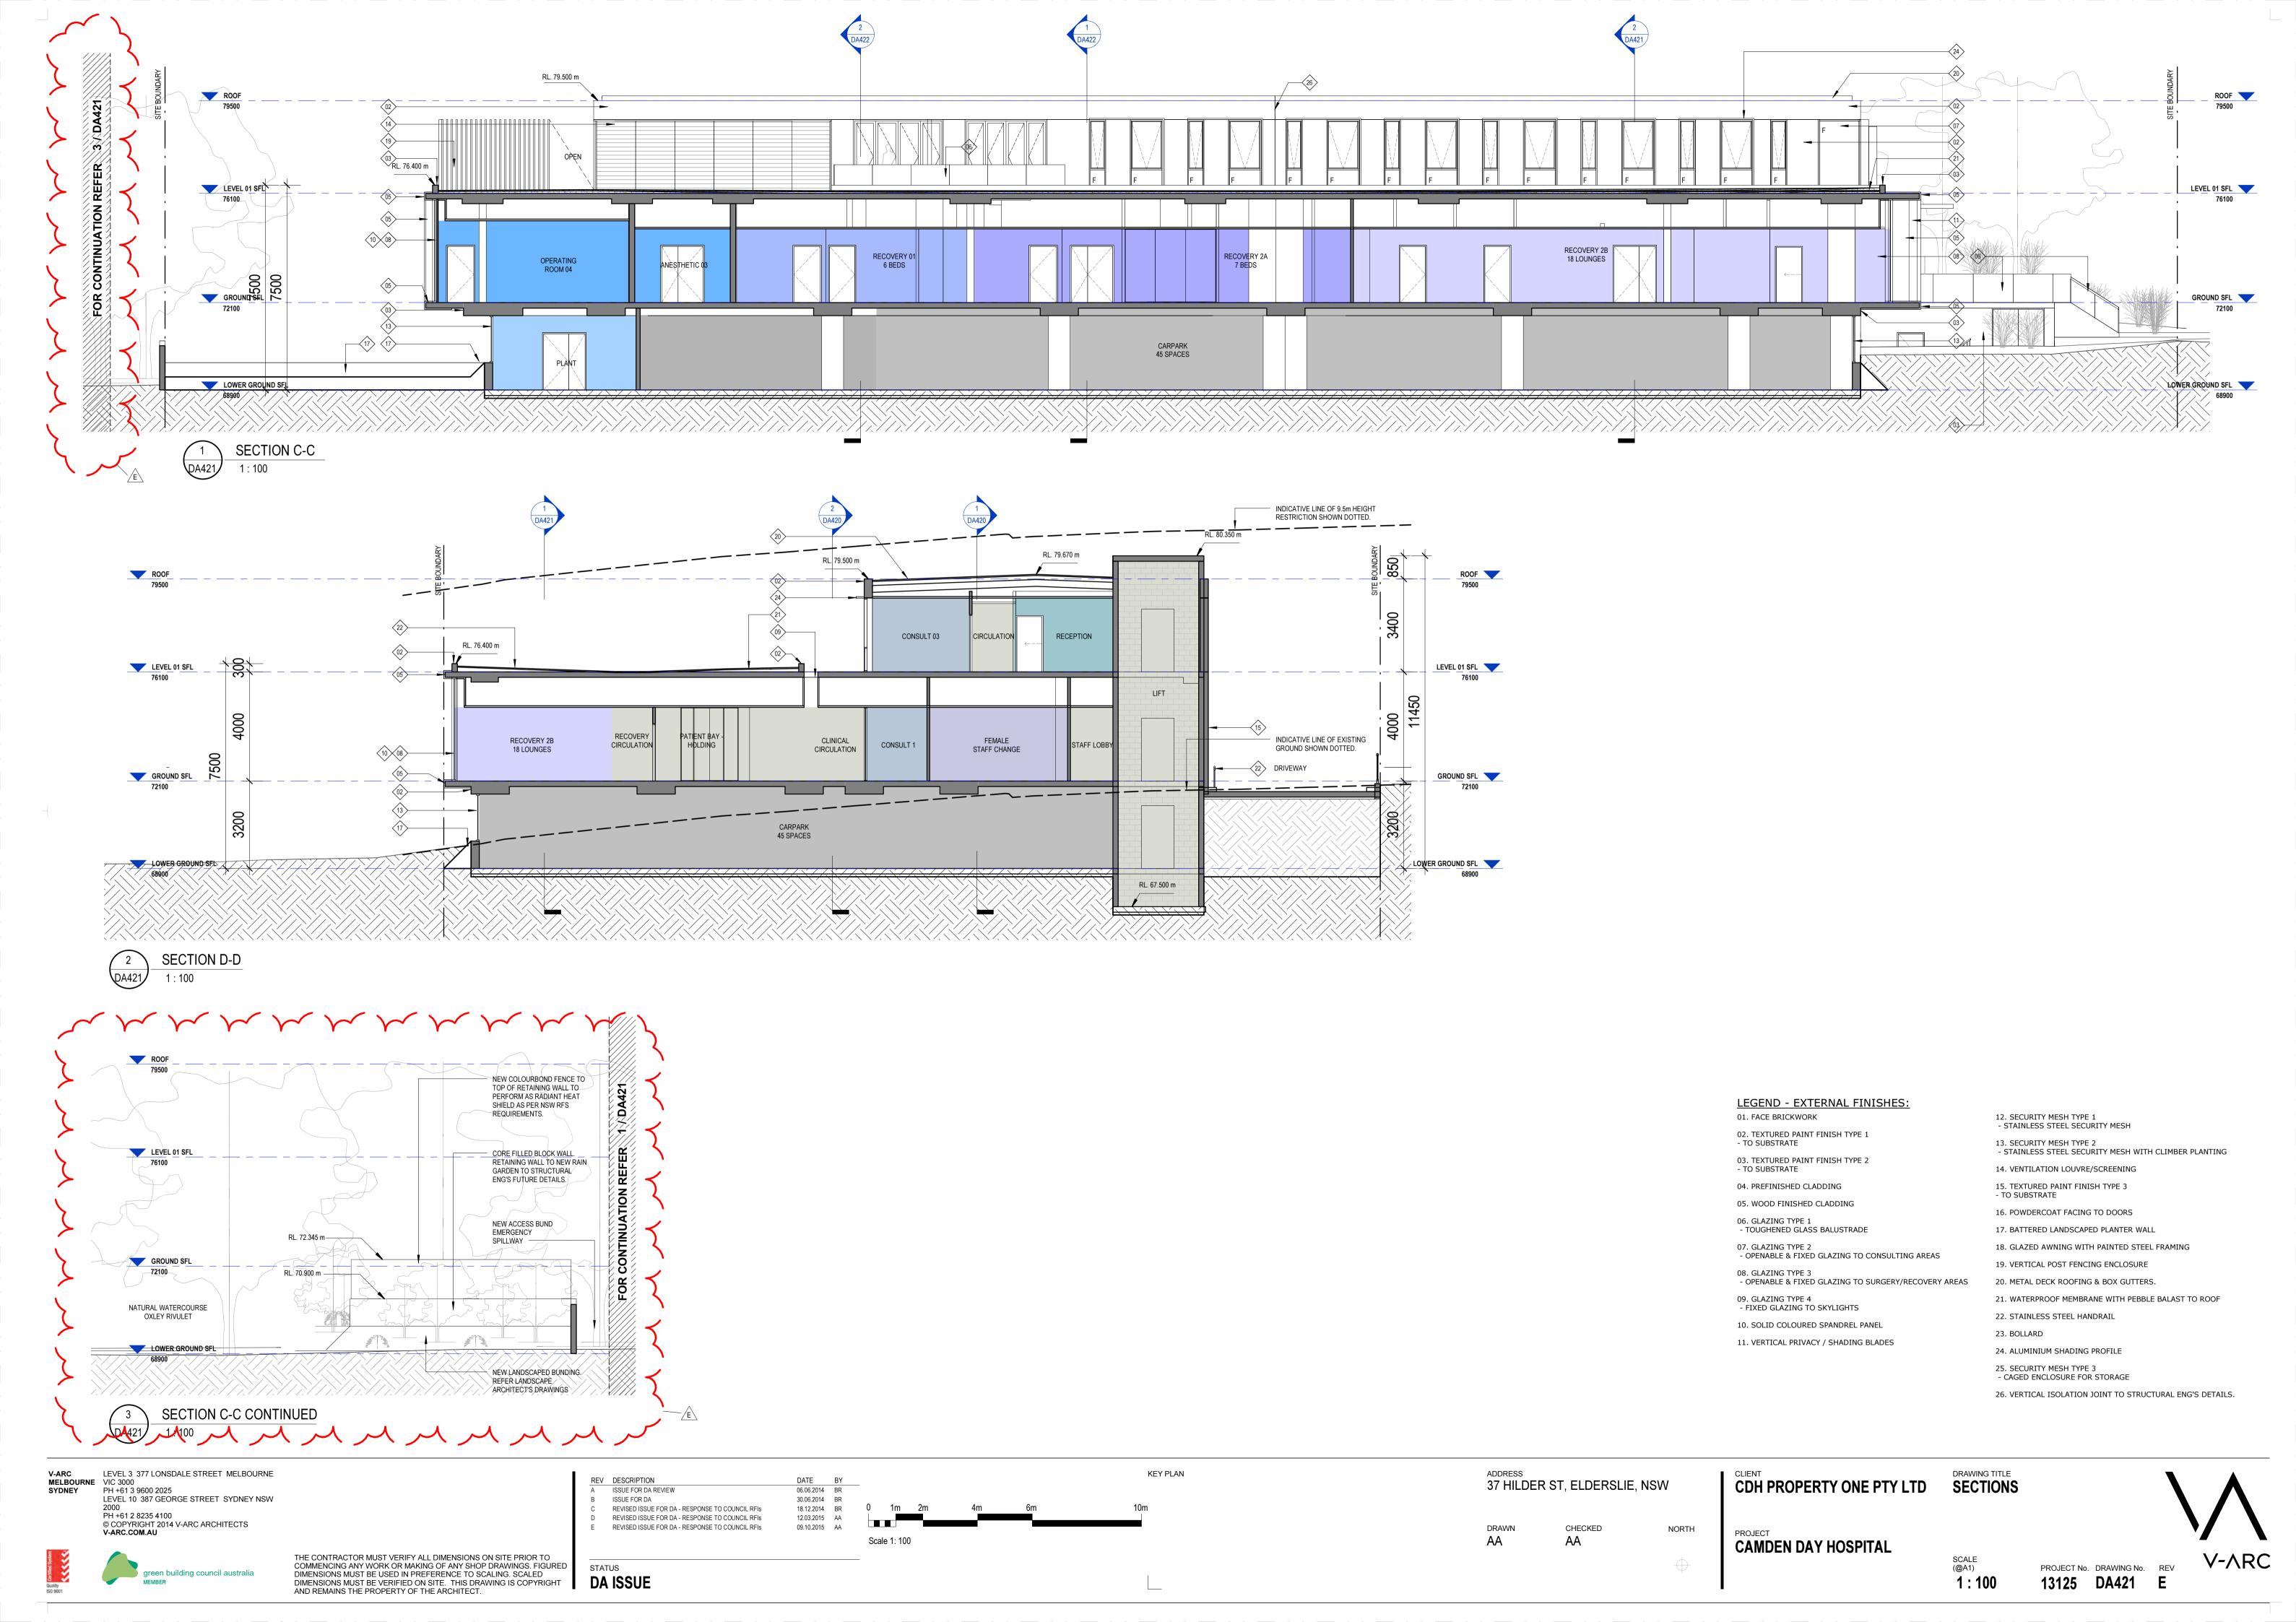

NG No. REV

V-ARC











EAST ELEVATION
1:100



V-ARC LEVEL 3 377 LONSDALE STREET MELBOURNE VIC 3000 PH +61 3 9600 2025 LEVEL 10 387 GEORGE STREET SYDNEY NSW 2000 PH +61 2 8235 4100 © COPYRIGHT 2014 V-ARC ARCHITECTS V-ARC.COM.AU

reen building council australia PREFERENCE TO SCALING. SCALED DIMENSIONS MUST BE VERIFIED ON SITE. THIS DRAWING IS COPYRIGHT AND REMAINS THE PROPERTY OF THE ARCHITECT.



37 HILDER ST, ELDERSLIE, NSW CHECKED

CDH PROPERTY ONE PTY LTD CAMDEN DAY HOSPITAL

DRAWING TITLE ELEVATIONS

DA401 C

V-ARC

THE CONTRACTOR MUST VERIFY ALL DIMENSIONS ON SITE PRIOR TO COMMENCING ANY WORK OR MAKING OF ANY SHOP DRAWINGS. FIGURED DIMENSIONS MUST BE USED IN

FILE REF C:\Projects\13125 - CAMDEN DAY HOSPITAL\_LOCAL\_breid.rvt

PROJECT No. DRAWING No. REV SCALE (@A1) 1:100 13125















LEVEL 3 377 LONSDALE STREET MELBOURNE VIC 3000 PH +61 3 9600 2025 LEVEL 10 387 GEORGE STREET SYDNEY NSW 2000 PH +61 2 8235 4100 © COPYRIGHT 2014 V-ARC ARCHITECTS V-ARC.COM.AU NOTE: THESE DRAWINGS HAVE BEEN DESIGNED TO BE PRINTED IN COLOUR.

DO NOT DISTRIBUTE IN BLACK & WHITE.

green building council australia

THE CONTRACTOR MUST VERIFY ALL DIMENSIONS ON SITE PRIOR TO COMMENCING ANY WORK OR MAKING OF ANY SHOP DRAWINGS. FIGURED DIMENSIONS MUST BE USED IN PREFERENCE TO SCALING, SCALED DIMENSIONS MUST BE VERIFIED ON SITE. THIS DRAWING IS COPYRIGHT AND REMAINS THE PROPERTY OF THE ARCHITECT.

|    | stem *     |  |
|----|------------|--|
|    | it lifed S |  |
| Ξ. | Quality    |  |
|    | ISO 9001   |  |

| DESCRIPTION                                     | DATE         | BY