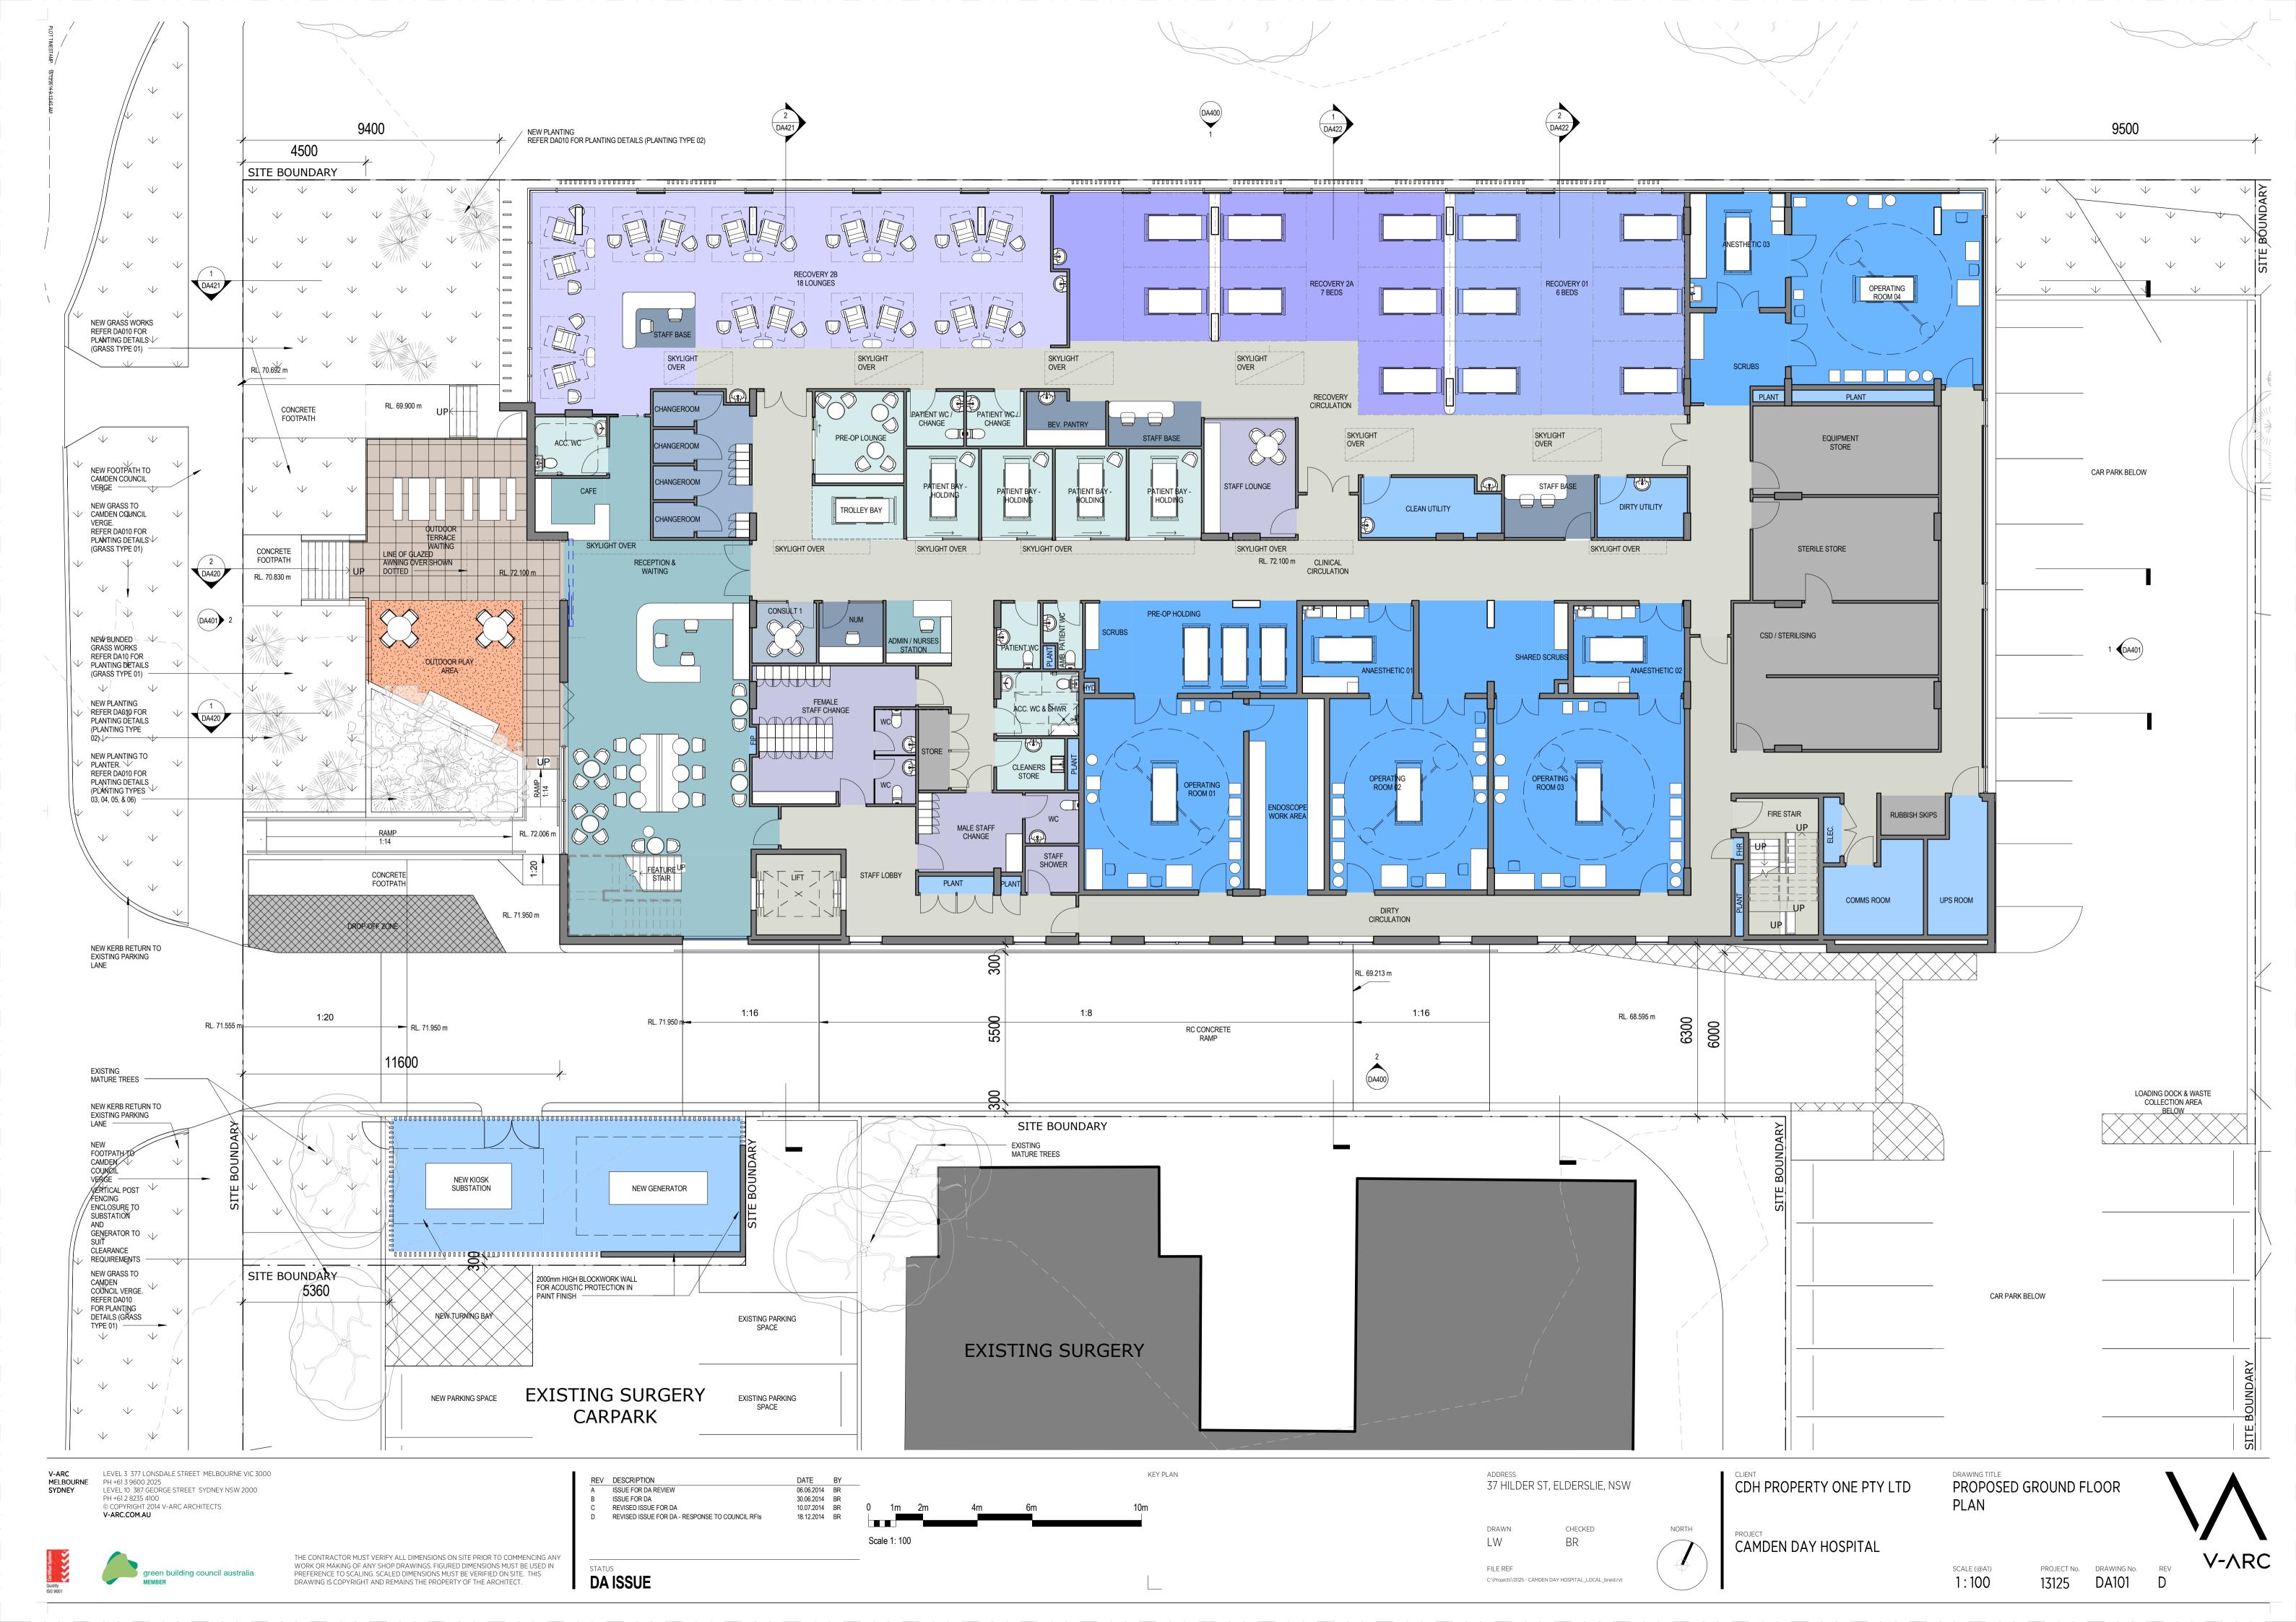

37 HILDER ST, ELDERSLIE, NSW CHECKED

CDH PROPERTY ONE PTY LTD CAMDEN DAY HOSPITAL

DRAWING TITLE ELEVATIONS

DA401 C

V-ARC

THE CONTRACTOR MUST VERIFY ALL DIMENSIONS ON SITE PRIOR TO COMMENCING ANY WORK OR MAKING OF ANY SHOP DRAWINGS. FIGURED DIMENSIONS MUST BE USED IN