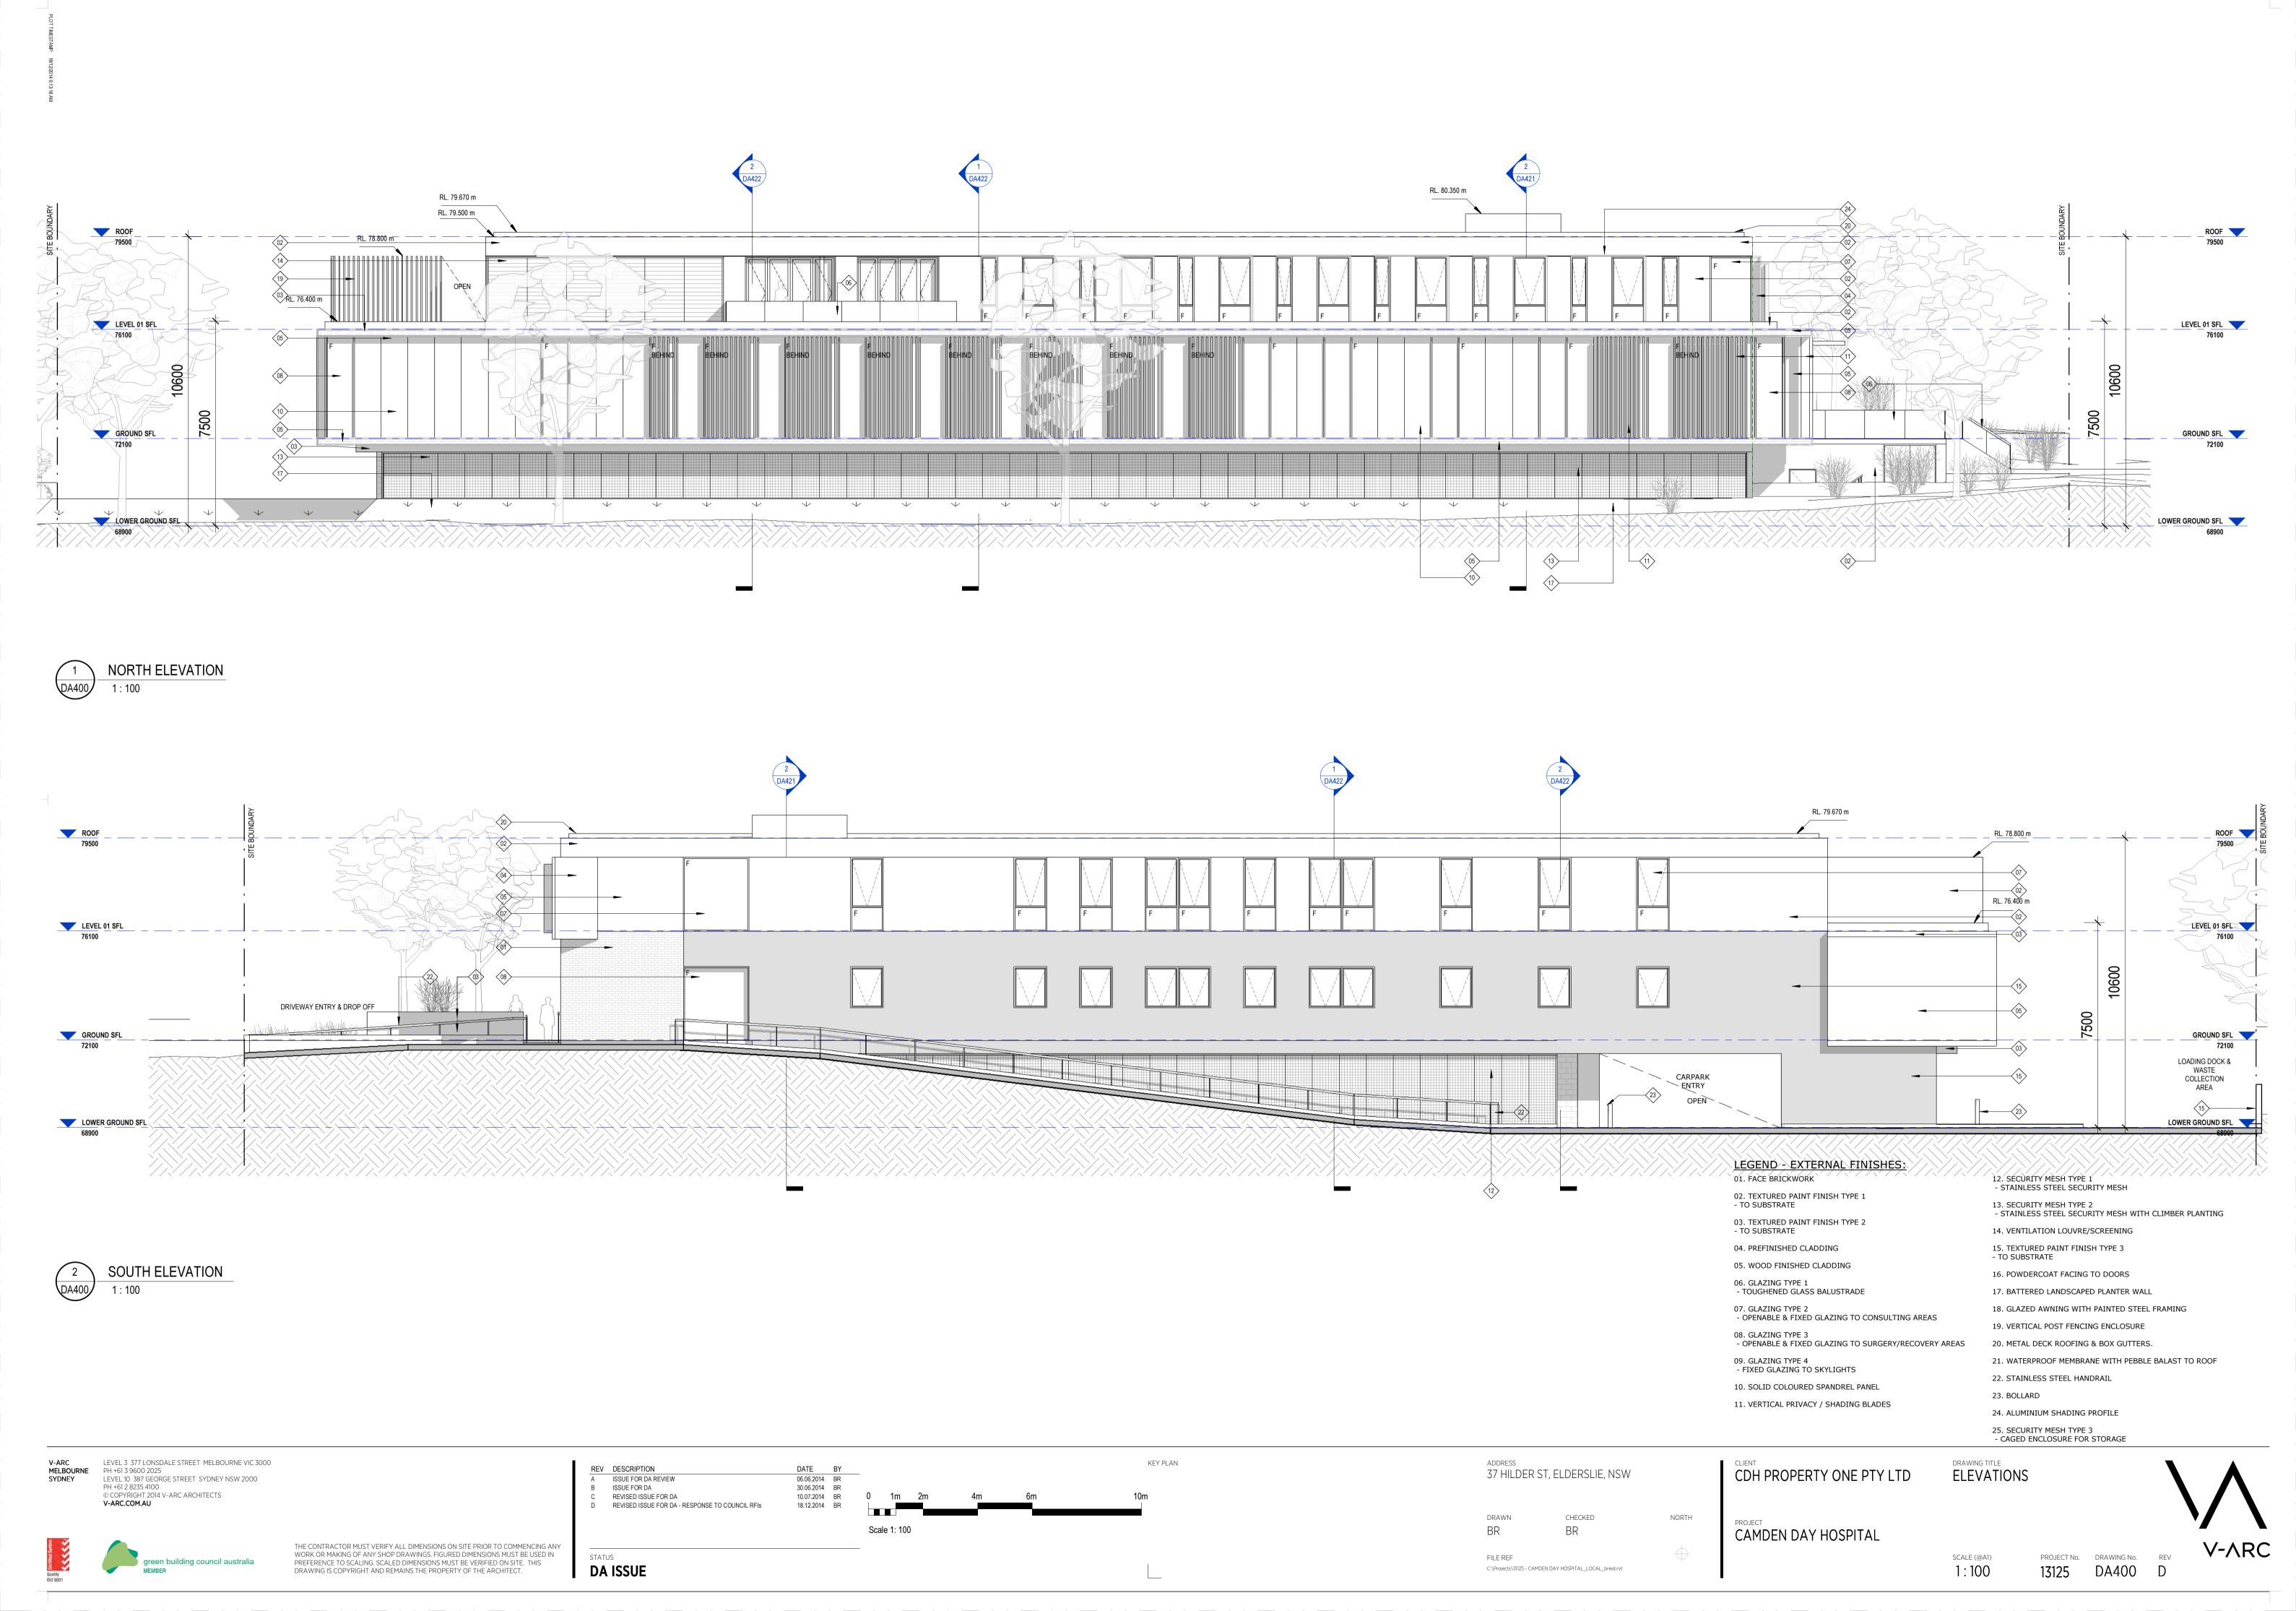

37 HILDER ST, ELDERSLIE, NSW

CHECKED AA AA

CDH PROPERTY ONE PTY LTD

CAMDEN DAY HOSPITAL

PROPOSED SITE PLAN

PROJECT No. DRAWING No. REV

V-ARC

EAST ELEVATION
1:100

37 HILDER ST, ELDERSLIE, NSW CHECKED

CDH PROPERTY ONE PTY LTD CAMDEN DAY HOSPITAL

DRAWING TITLE ELEVATIONS

DA401 C

V-ARC

THE CONTRACTOR MUST VERIFY ALL DIMENSIONS ON SITE PRIOR TO COMMENCING ANY WORK OR MAKING OF ANY SHOP DRAWINGS. FIGURED DIMENSIONS MUST BE USED IN