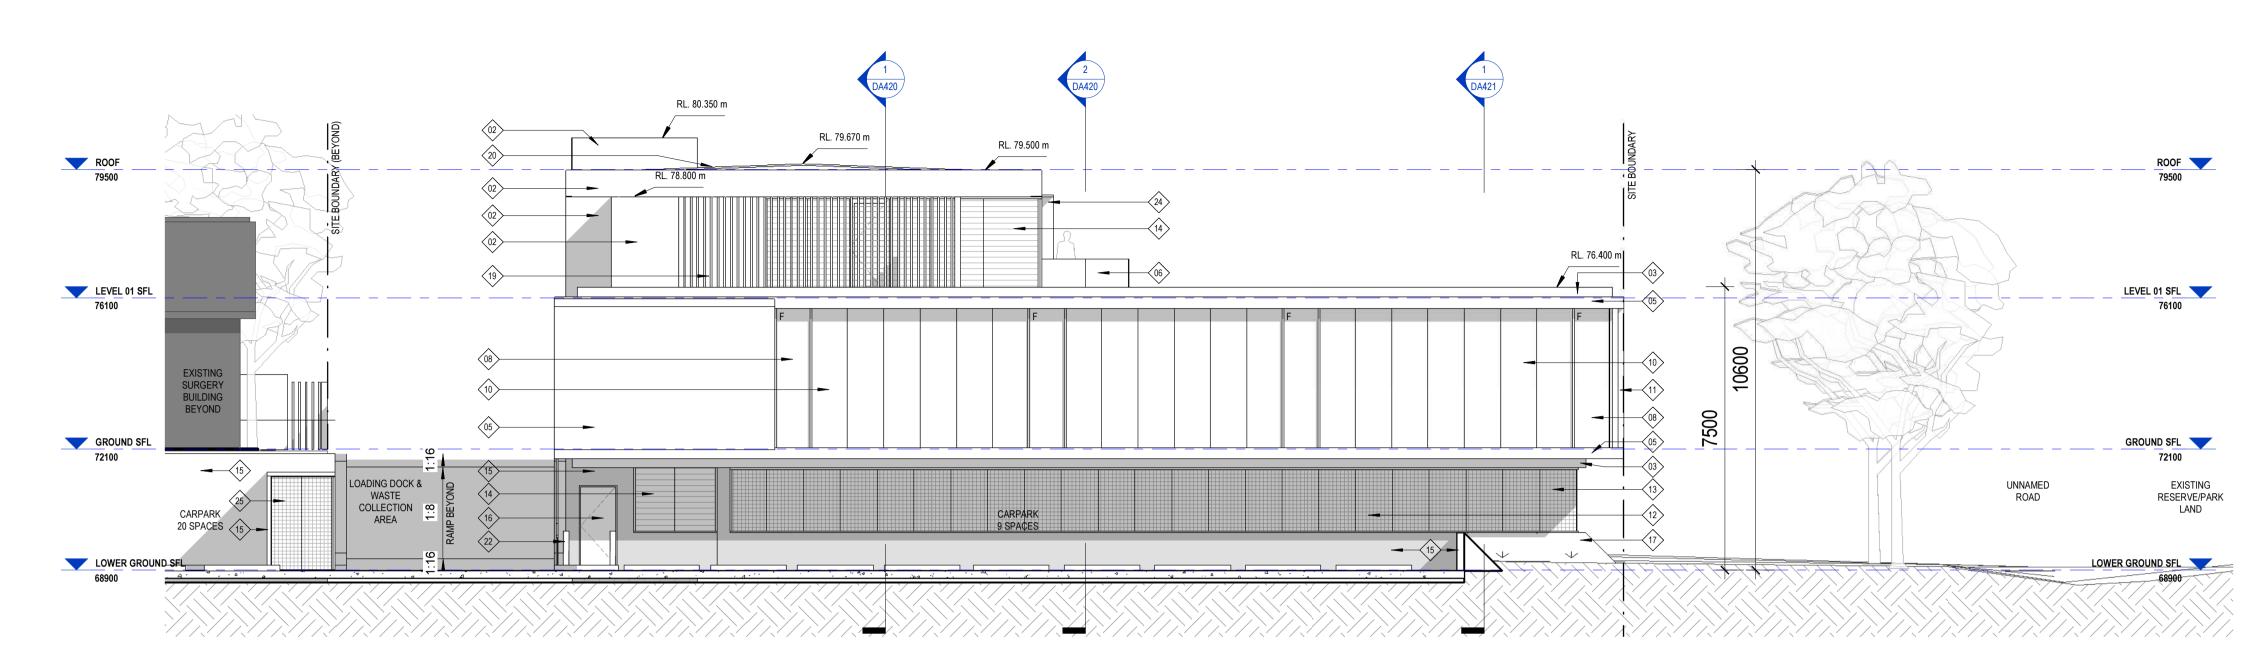

37 HILDER ST, ELDERSLIE, NSW

CHECKED AA AA

CDH PROPERTY ONE PTY LTD

CAMDEN DAY HOSPITAL

PROPOSED SITE PLAN

PROJECT No. DRAWING No. REV

V-ARC

EAST ELEVATION
1:100

37 HILDER ST, ELDERSLIE, NSW CHECKED

CDH PROPERTY ONE PTY LTD CAMDEN DAY HOSPITAL

DRAWING TITLE ELEVATIONS

DA401 C

V-ARC

THE CONTRACTOR MUST VERIFY ALL DIMENSIONS ON SITE PRIOR TO COMMENCING ANY WORK OR MAKING OF ANY SHOP DRAWINGS. FIGURED DIMENSIONS MUST BE USED IN