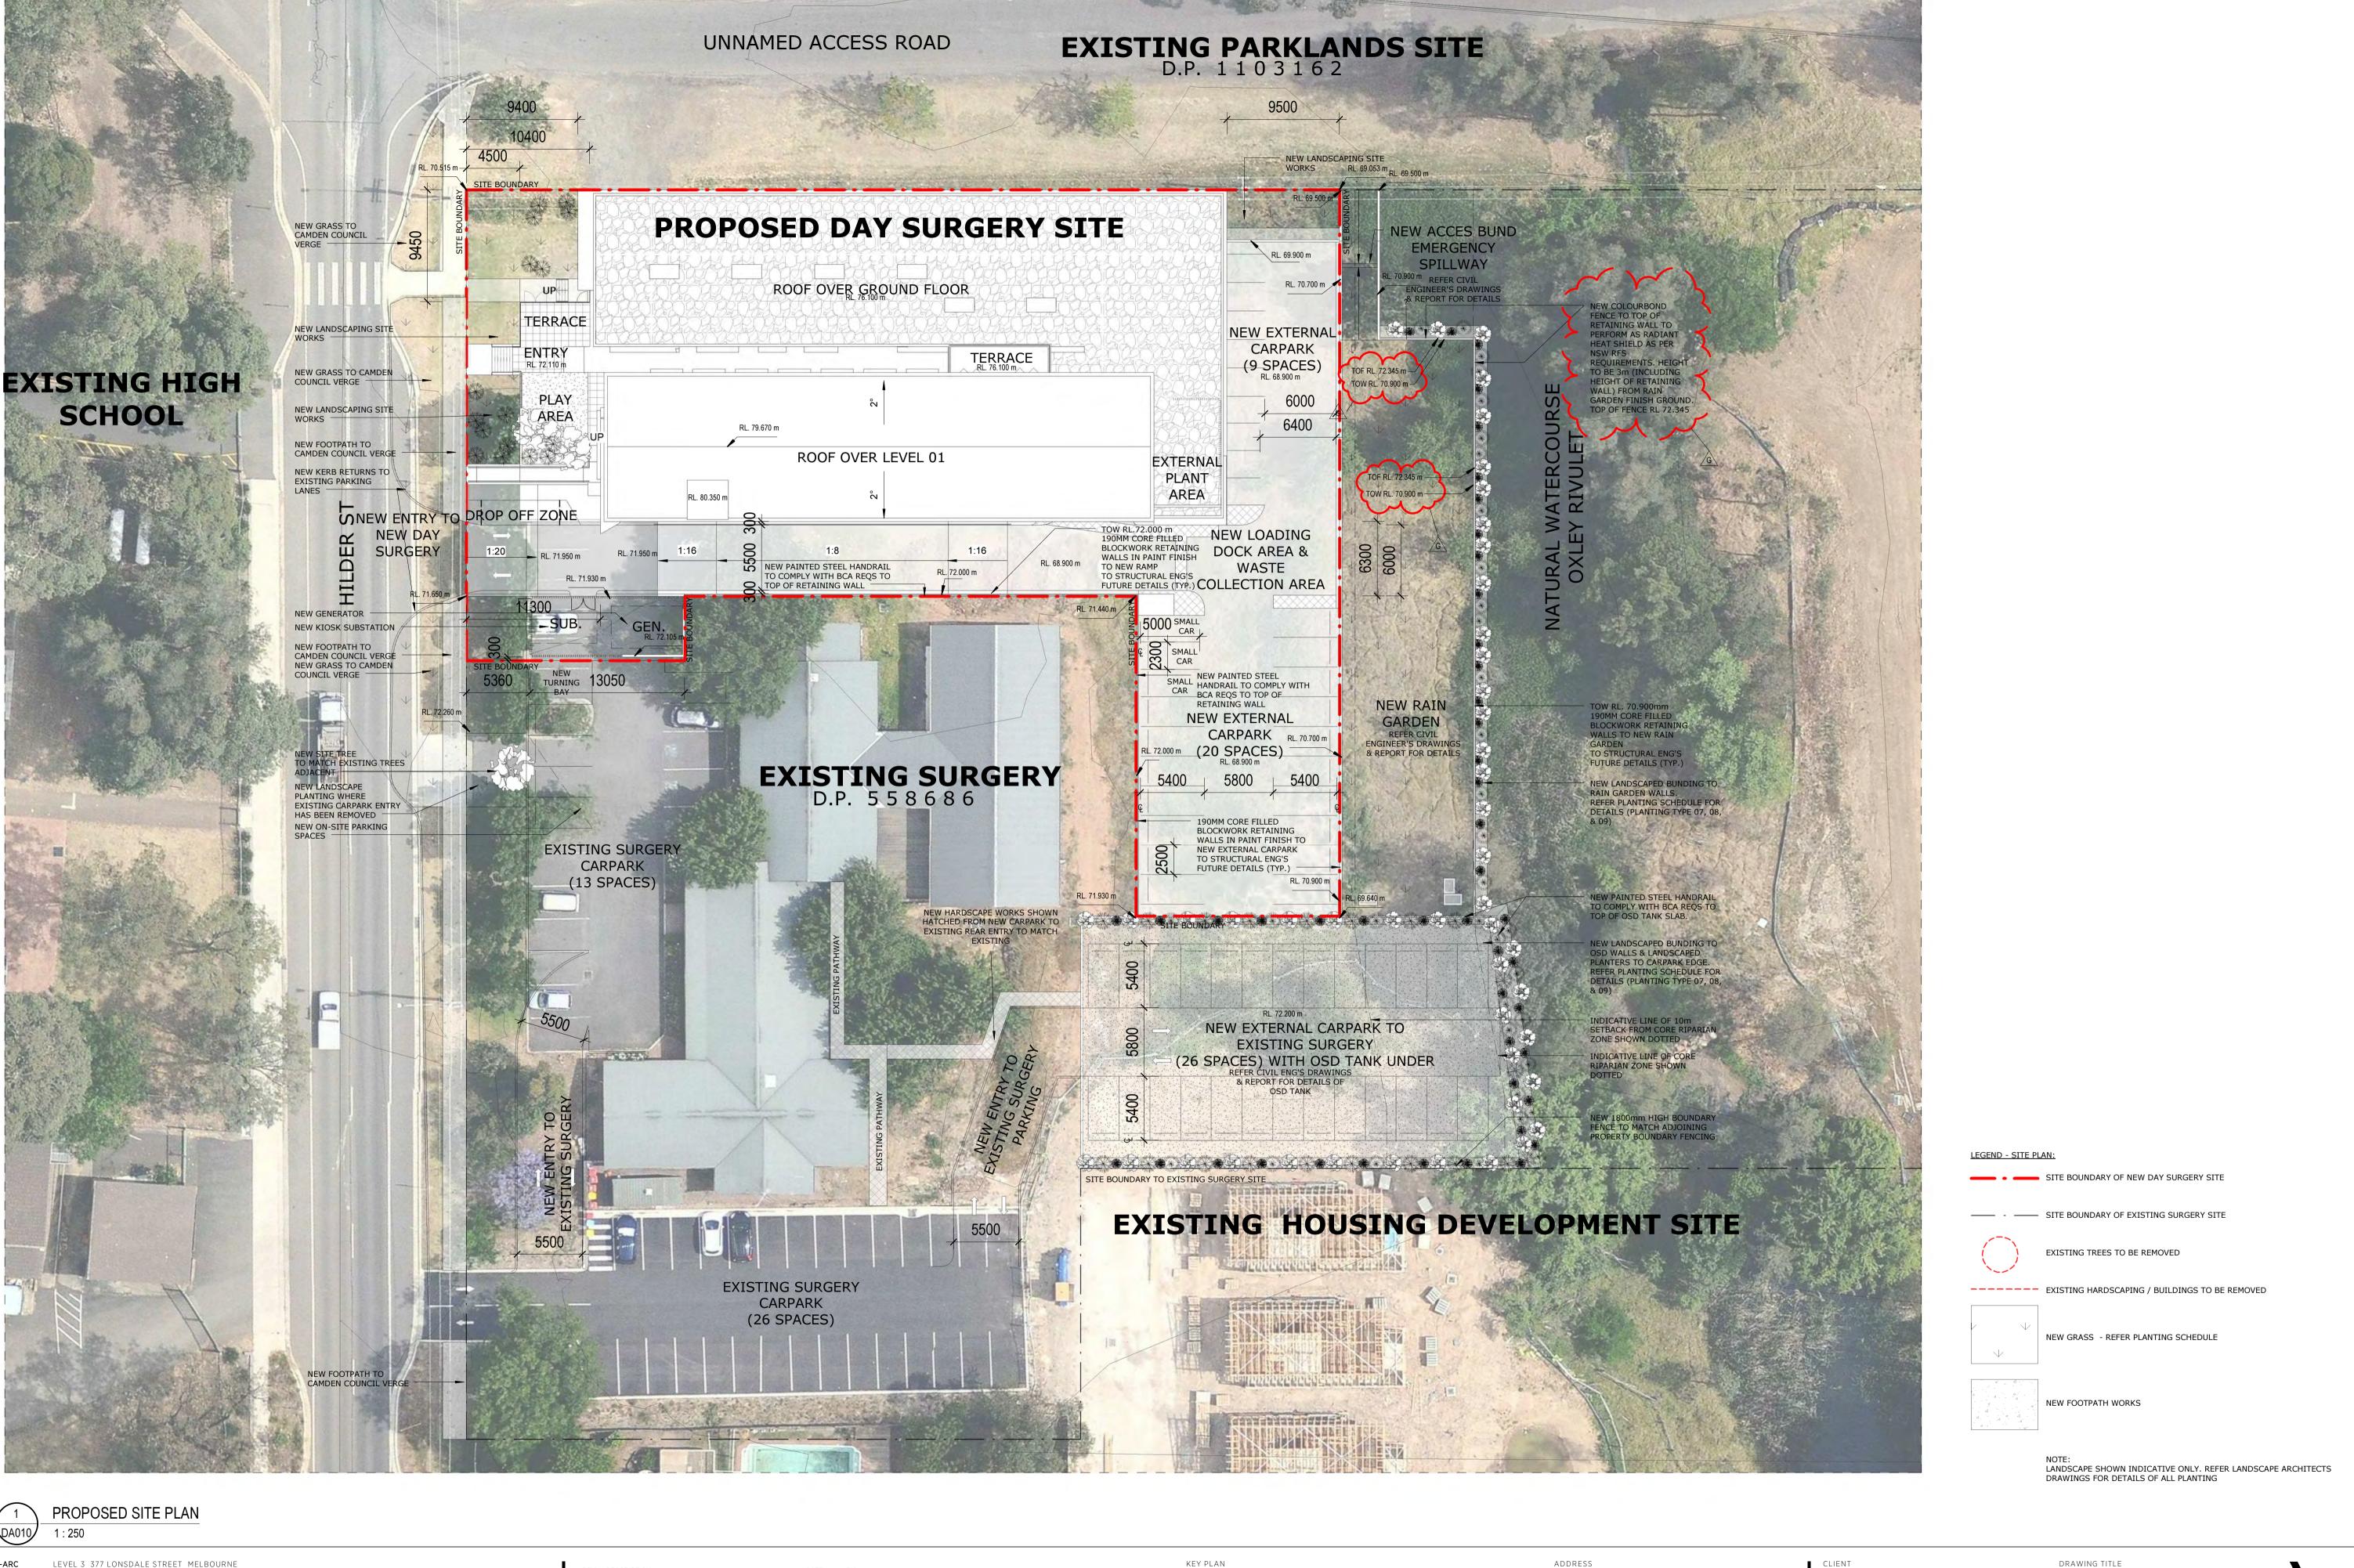

37 HILDER ST, ELDERSLIE, NSW

CHECKED AA AA

CDH PROPERTY ONE PTY LTD

CAMDEN DAY HOSPITAL

PROPOSED SITE PLAN

PROJECT No. DRAWING No. REV

V-ARC

EAST ELEVATION
1:100