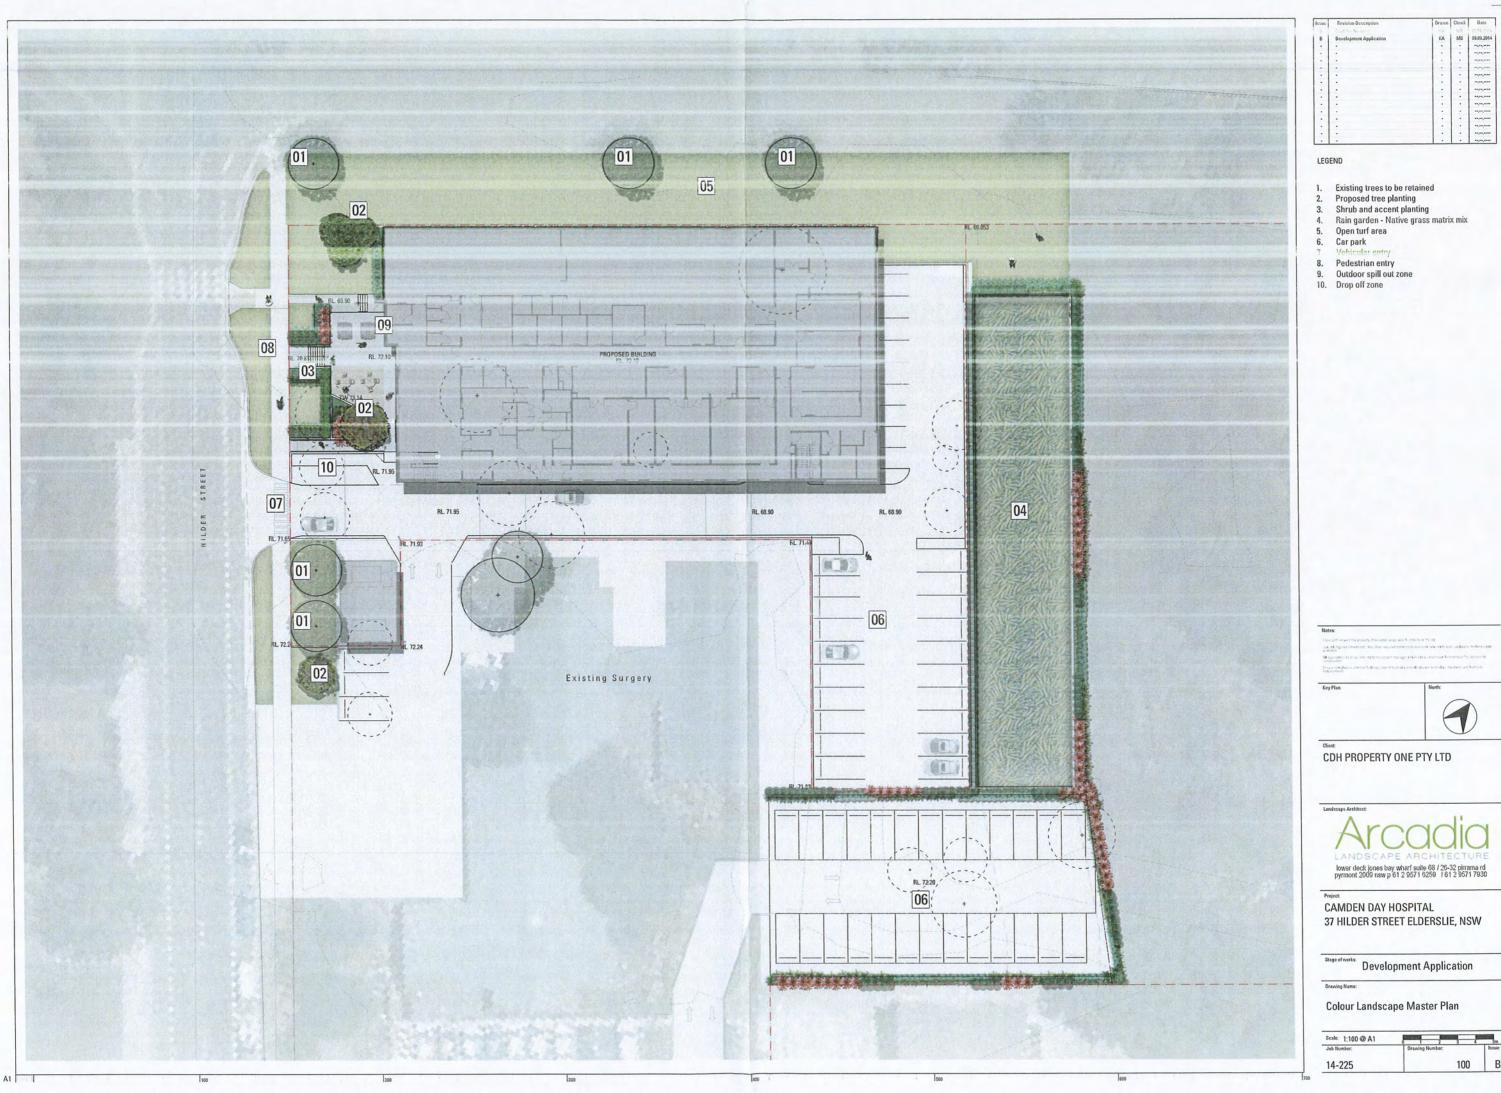

# 14-225 CAMDEN DAY HOSPITAL

37 HILDER STREET, ELDERSLIE, NSW

### DRAWING SCHEDULE

| DDAMINO NO  | DDAMING TITLE                | DEMOION  |
|-------------|------------------------------|----------|
| DRAWING NO. | DRAWING TITLE                | REVISION |
| 000         | COVER SHEET                  | Α        |
| 100         | COLOUR LANDSCAPE MASTER PLAN | Α        |
| 101         | DETAIL LANDSCAPE PLAN        | Α        |
| 102         | LANDSCAPE PLAN               | Α        |
| 501         | LANDSCAPE DETAILS            | Α        |
| 502         | COLOUR LANDSCAPE ELEVATION   | Α        |
|             |                              |          |

CDH PROPERTY ONE PTY LTD

CAMDEN DAY HOSPITAL 37 HILDER STREET ELDERSLIE, NSW

**Development Application** 

**Cover Sheet** 

14-225

000

| Scale: 1:100 @ A1 | DESCRIPTION OF THE PERSON | 100   |
|-------------------|---------------------------|-------|
| Job Number:       | Drawing Number:           | Issue |
| 14-225            | 100                       | B     |

#### LEGEND

- Proposed Native Frangipani's
   Carpark ventilation with climbers
   Feature entry planting
   Entry seating
   Entry with stairs
   Adaptable space for gathering

- 7. Clipped hedging
  8. Raised garden bed
  9. Firewheel feature tree
  10. Driveway entry