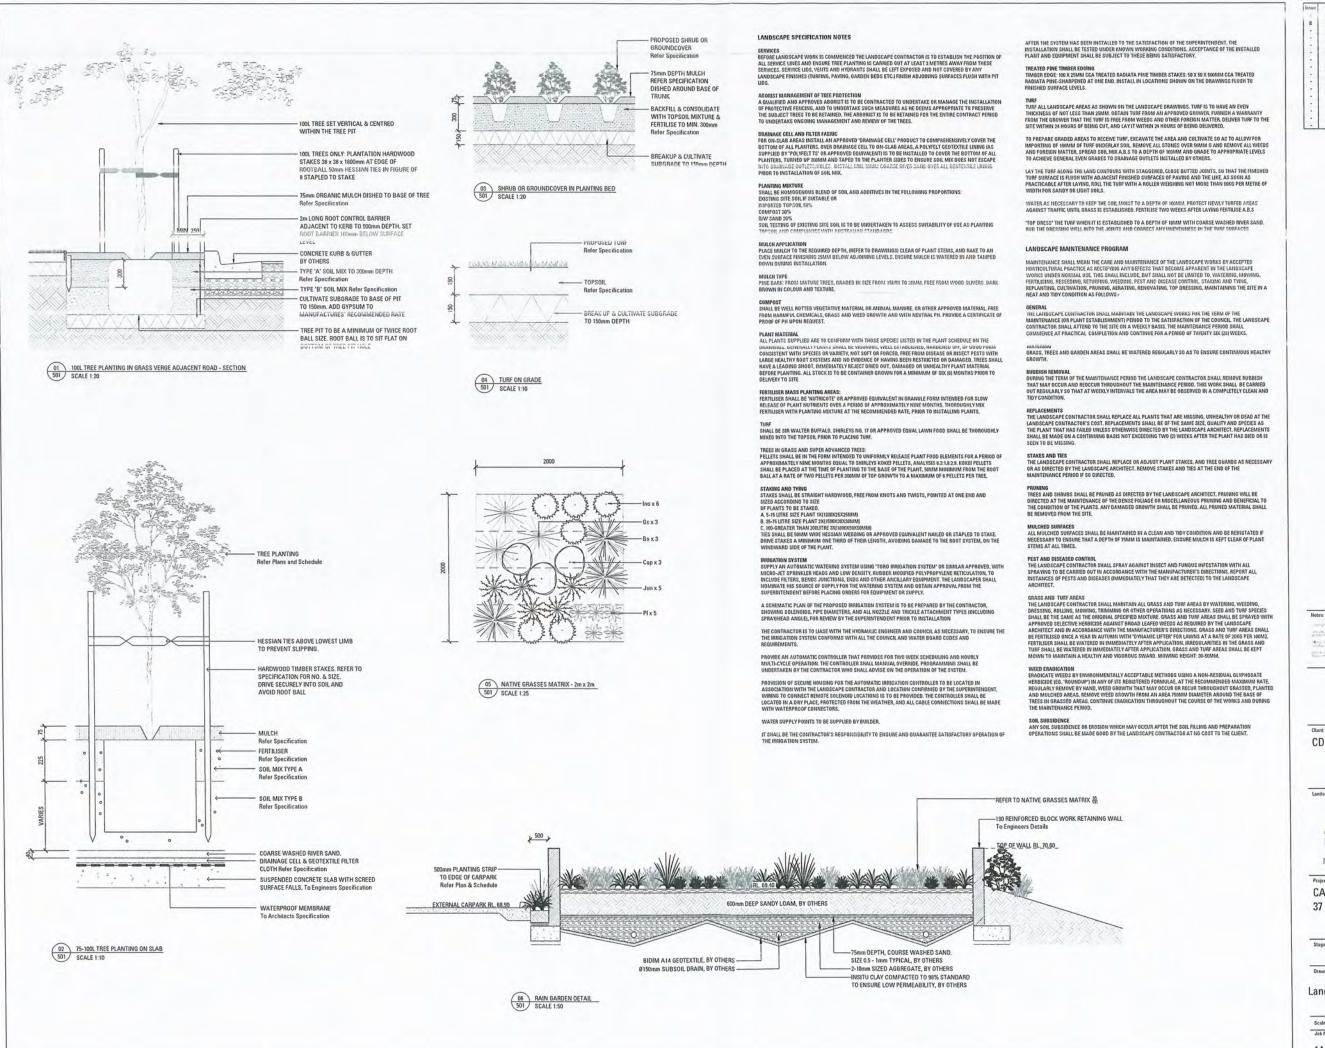

#### 12-225 (CAMDEN DAY HOSPITAL) PLANT SCHEDULE

| CODE | BOTANIC NAME                    | COMMON NAME           | MATURE SIZE<br>(h x w) (m) | PROPOSED POT SIZE | QUANTITY |
|------|---------------------------------|-----------------------|----------------------------|-------------------|----------|
|      | TREES                           |                       |                            |                   |          |
| Fo   | Fraxinus oxycarpa Raywoodii     | Claret Ash            | 10 x 7                     | 75L               | 1        |
| Hf   | Hymenosporum flavum             | Evergreen Frangipani  | 8 x 3                      | 75L               | 3        |
| Ss   | Stenocarpus sinuatus            | Firewheel Tree        | 10 x 4                     | 75L               | 1        |
|      | SHRUBS & ACCENTS                |                       |                            |                   |          |
| Arc  | Arthropodium cirratum           | Renga Renga Lily      | 1x1                        | 200mm             | 129      |
| Cf   | Cordyline fruticosa             | Cordyline Rubra       | 3 x 2                      | 200mm             | 53       |
| Lm   | Liriope Muscari Evergreen Giant | Evergreen Giant       | 1 x 1                      | 150mm             | 191      |
| Mf   | Michelia figo                   | Banana Shrub          | 4 x 4                      | 300mm             | 12       |
| Wn   | Westringia 'Naringa'            | Westringia            | 2 x 1.5                    | 200mm             | 185      |
|      | GRASSES & RUSHES                |                       |                            |                   |          |
| Lc   | Lomandra confertifolia dwarf    | Dwarf Lomandra        | 0.3 x 0.5                  | 150mm             | 421      |
|      | GROUNDCOVERS & CLIMBERS         |                       |                            |                   |          |
| Pp   | Pandorea pandorana              | Wonga Wonga Vine      | 0.25 x spreading           | 150mm             | 128      |
| Ta   | trachelospermum asiaticum       | Japanese Star Jasmine | 0.5 x spreading            | 150mm             | 32       |

| Ba Baumea articula  | te     | Jointed Twig Rush   | 1.5 x 2.5 | Viro | 415 |
|---------------------|--------|---------------------|-----------|------|-----|
| Cap Carex appressa  |        | Swamp Sedge         | 1x1       | Viro | 415 |
| Gs Gahnia sieberia  | าอ     | Red Fruite Saw Edge | 1.5 x 2   | Viro | 415 |
| Ino Isolepis nodosa |        | Knobby Club Rush    | 1x1       | Viro | 831 |
| Jus Juncus usitetus |        | Common Rush         | 1x1       | Viro | 692 |
| Pl Philydrum lanug  | inosum | Wooly Frogs Mouth   | 0.5 x 0.5 | Viro | 692 |

Drawing Name:

Landscape Details

Scale: 501 14-225

| Issue | Revision Description    | Drawn | Check | Date       |
|-------|-------------------------|-------|-------|------------|
| 3 1   | Qualities Reported      | NA.   |       | 200.474    |
| 8     | Development Application | KA    | MB    | 09.09.2014 |
|       |                         |       | -     |            |
|       |                         |       | -     | **,**,**** |
|       |                         |       |       | ,,         |
|       |                         |       |       | **,**,**** |
|       |                         |       |       | ,,         |
| -     |                         |       |       |            |
|       |                         |       |       | ****       |
|       |                         |       |       |            |
|       |                         |       |       |            |
|       |                         |       |       | **,**,**** |
|       |                         |       |       | *********  |
|       |                         |       |       | 49,44      |
|       |                         |       |       |            |
|       |                         |       |       |            |