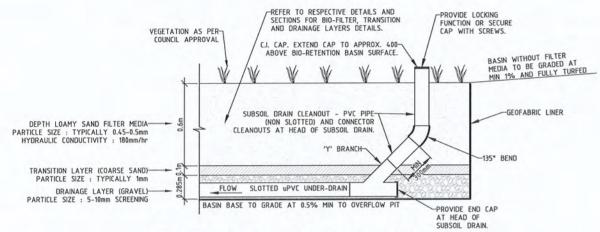

### TYPICAL BIO-RETENTION UNDER-DRAIN CLEANOUT

## BIO-RETENTION FILTER TYPICAL SECTION SCALE - 150 C-100

| C    | AMENDMENTS TO DATE FOR COUNCIL IR | KLJ   | PLM   | 17-12-14 |
|------|-----------------------------------|-------|-------|----------|
| В    | ISSUED FOR DA                     | MJS   | PLM   | 19-06-14 |
| Α    | COORDINATION ISSUE                | MJS   | PLM   | 15-05-14 |
| REV. | DESCRIPTION                       | DRAWN | APP'D | DATE     |
|      |                                   |       |       |          |

ARCHITE

CLIENT:

NOTE: SANDY LOAM MIX

1. SANDY LOAM MIX TO BE 50-70% SAND

2. CLAY CONTENT TO BE LESS THAN 5-15%

6. SILT CONTENT LESS THAN 30%

8. ORGANIC CONTENT 10%

3. FREE OF STONES, STUMPS, ROOTS, OR OTHER WOODY MATERIALS OVER \$25mm

7. SATURATED HYDRAULIC CONDUCTIVITY 50-300mm/hr UNDER COMPACTION

4. FREE OF BRUSH OR SEED FROM WEEDS
5. PLACED IN LIFTS OF 300mm OR LESS AND LOOSELY COMPACTED

CDH PROPERTY ONE PTY LTD

Wood & Grieve Pty Ltd A.C.M. 008 808 786 Level 3, 454-456 Pacific Highway, St Leonards NSW 2065 Phone: 02 8484 7000 Fax: 02 8484 7100 Email: sydney@wge.co