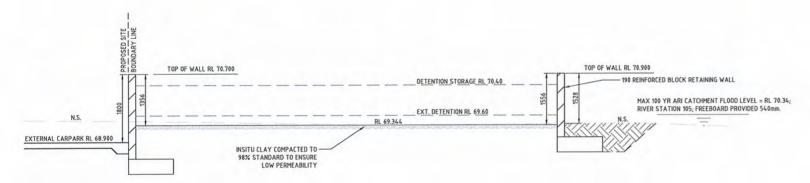

## BIO-RETENTION FILTER TYPICAL SECTION SCALE - 150 C-100

| C    | AMENDMENTS TO DATE FOR COUNCIL IR | KLJ   | PLM   | 17-12-14 |
|------|-----------------------------------|-------|-------|----------|
| В    | ISSUED FOR DA                     | MJS   | PLM   | 19-06-14 |
| Α    | COORDINATION ISSUE                | MJS   | PLM   | 15-05-14 |
| REV. | DESCRIPTION                       | DRAWN | APP'D | DATE     |
|      |                                   |       |       |          |