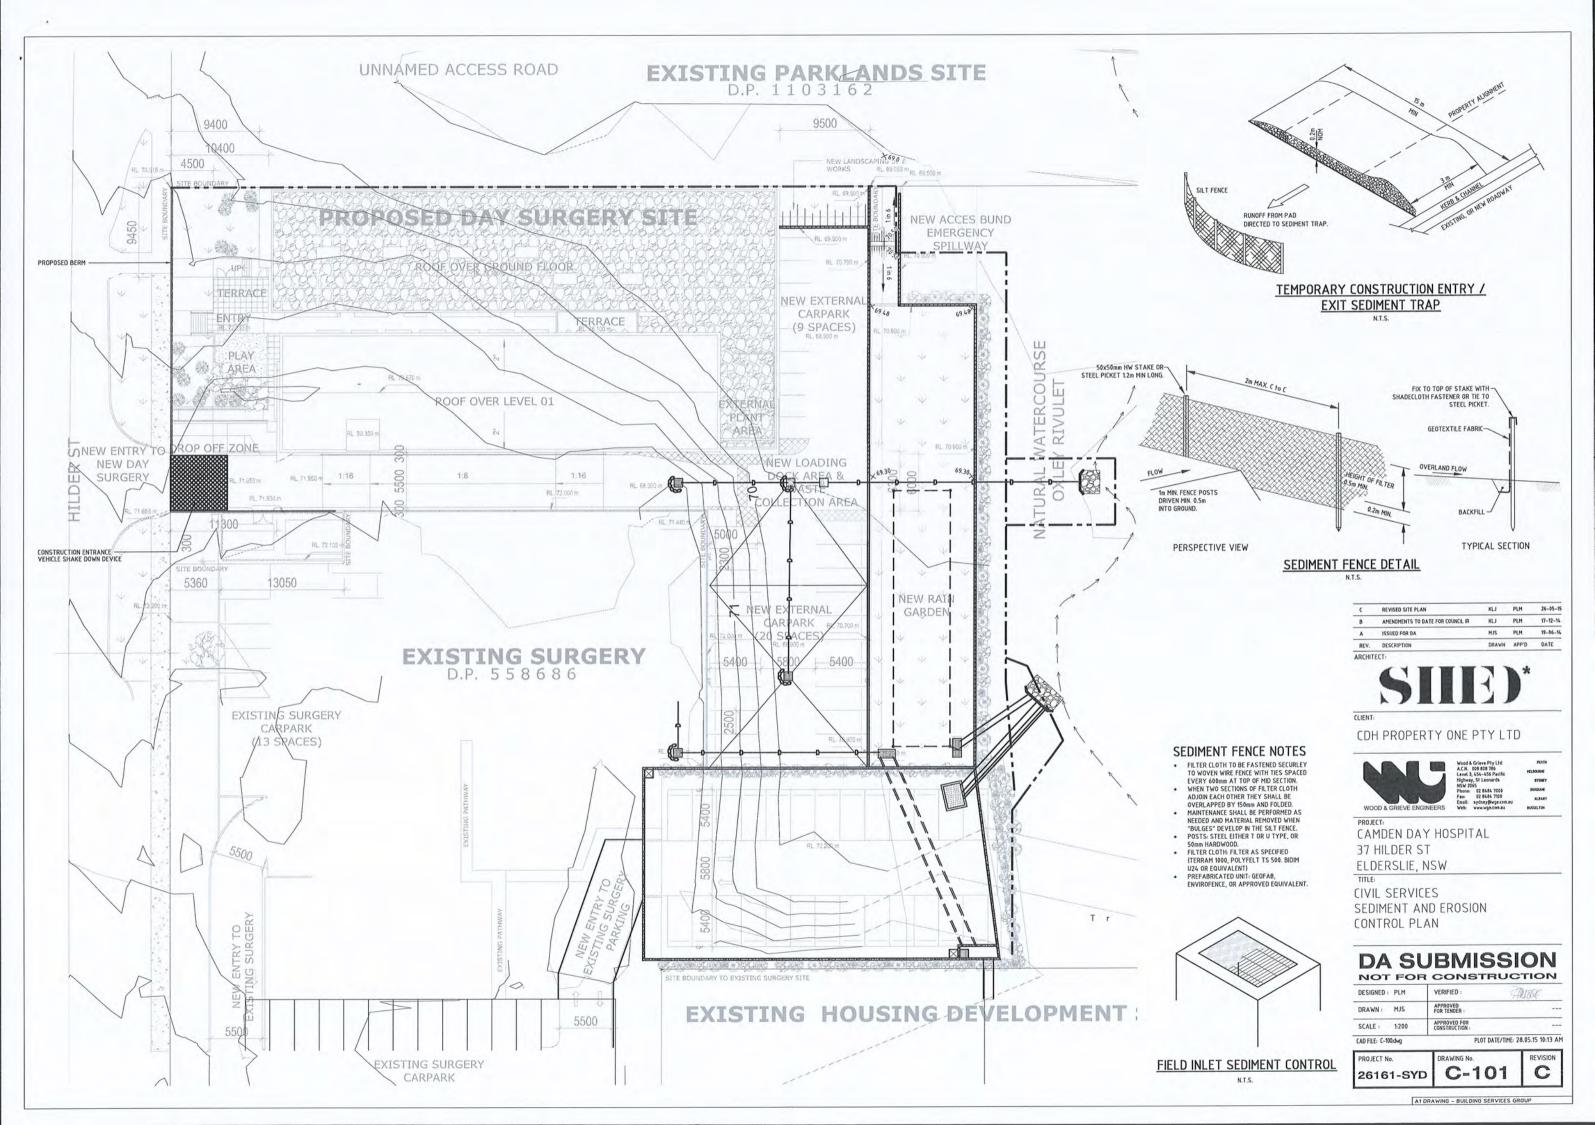

TRIANGLE AND 'WARNING'

WATER - BLUE FIGURE AND OTHER LETTERING - BLACK

- RED - BLUE

DETENTION BASIN AND RAINGARDEN BASE

CLAYS TO BE COMPACTED TO 98% STANDARD TO ENSURE LOW PERMEABILITY

IL 68.630

SECTION SCALE - 1:100

PROVIDE WEEP HOLES

1050 RCP INLET PIPE-

PROVIDE STEP IRON

A) A CONFINED SPACE DANGER SIGN SHALL BE POSITIONED IN A LOCATION AT ALL ACCESS POINTS, SUCH THAT IT IS CLEARLY VISIBLE TO PERSONS PROPOSING TO ENTER THE BELOW GROUND TANK/S CONFINED SPACE. DESIGNED: PLM VERIFIED : AKLER . DRAWN: MJS APPROVED FOR TENDER B) MINIMUM DIMENSIONS OF THE SIGN

- 300mm × 450mm (LARGE ENTRIES SUCH AS DOORS)

- 250mm × 180mm (SMALL ENTRIES SUCH AS GRATES AND MANHOLES) SCALE: 1:100:50 THE SIGN SHALL BE MANUFACTURED FROM COLOUR BONDED ALUIMINIUM OR POLYPROPYLENE.

 SIGN SHALL BE AFFIXED USING SCREW AT EACH CORNER OF THE SIGN AND / OR SUITABLE EPOXY GLUE / CEMENT. DRAWING No PROJECT No. 26161-SYD

NOT FOR CONSTRUCTION

PLOT DATE/TIME: 28.05.15 10:13 AM CAD FILE: C-100.dwg

C-110

C