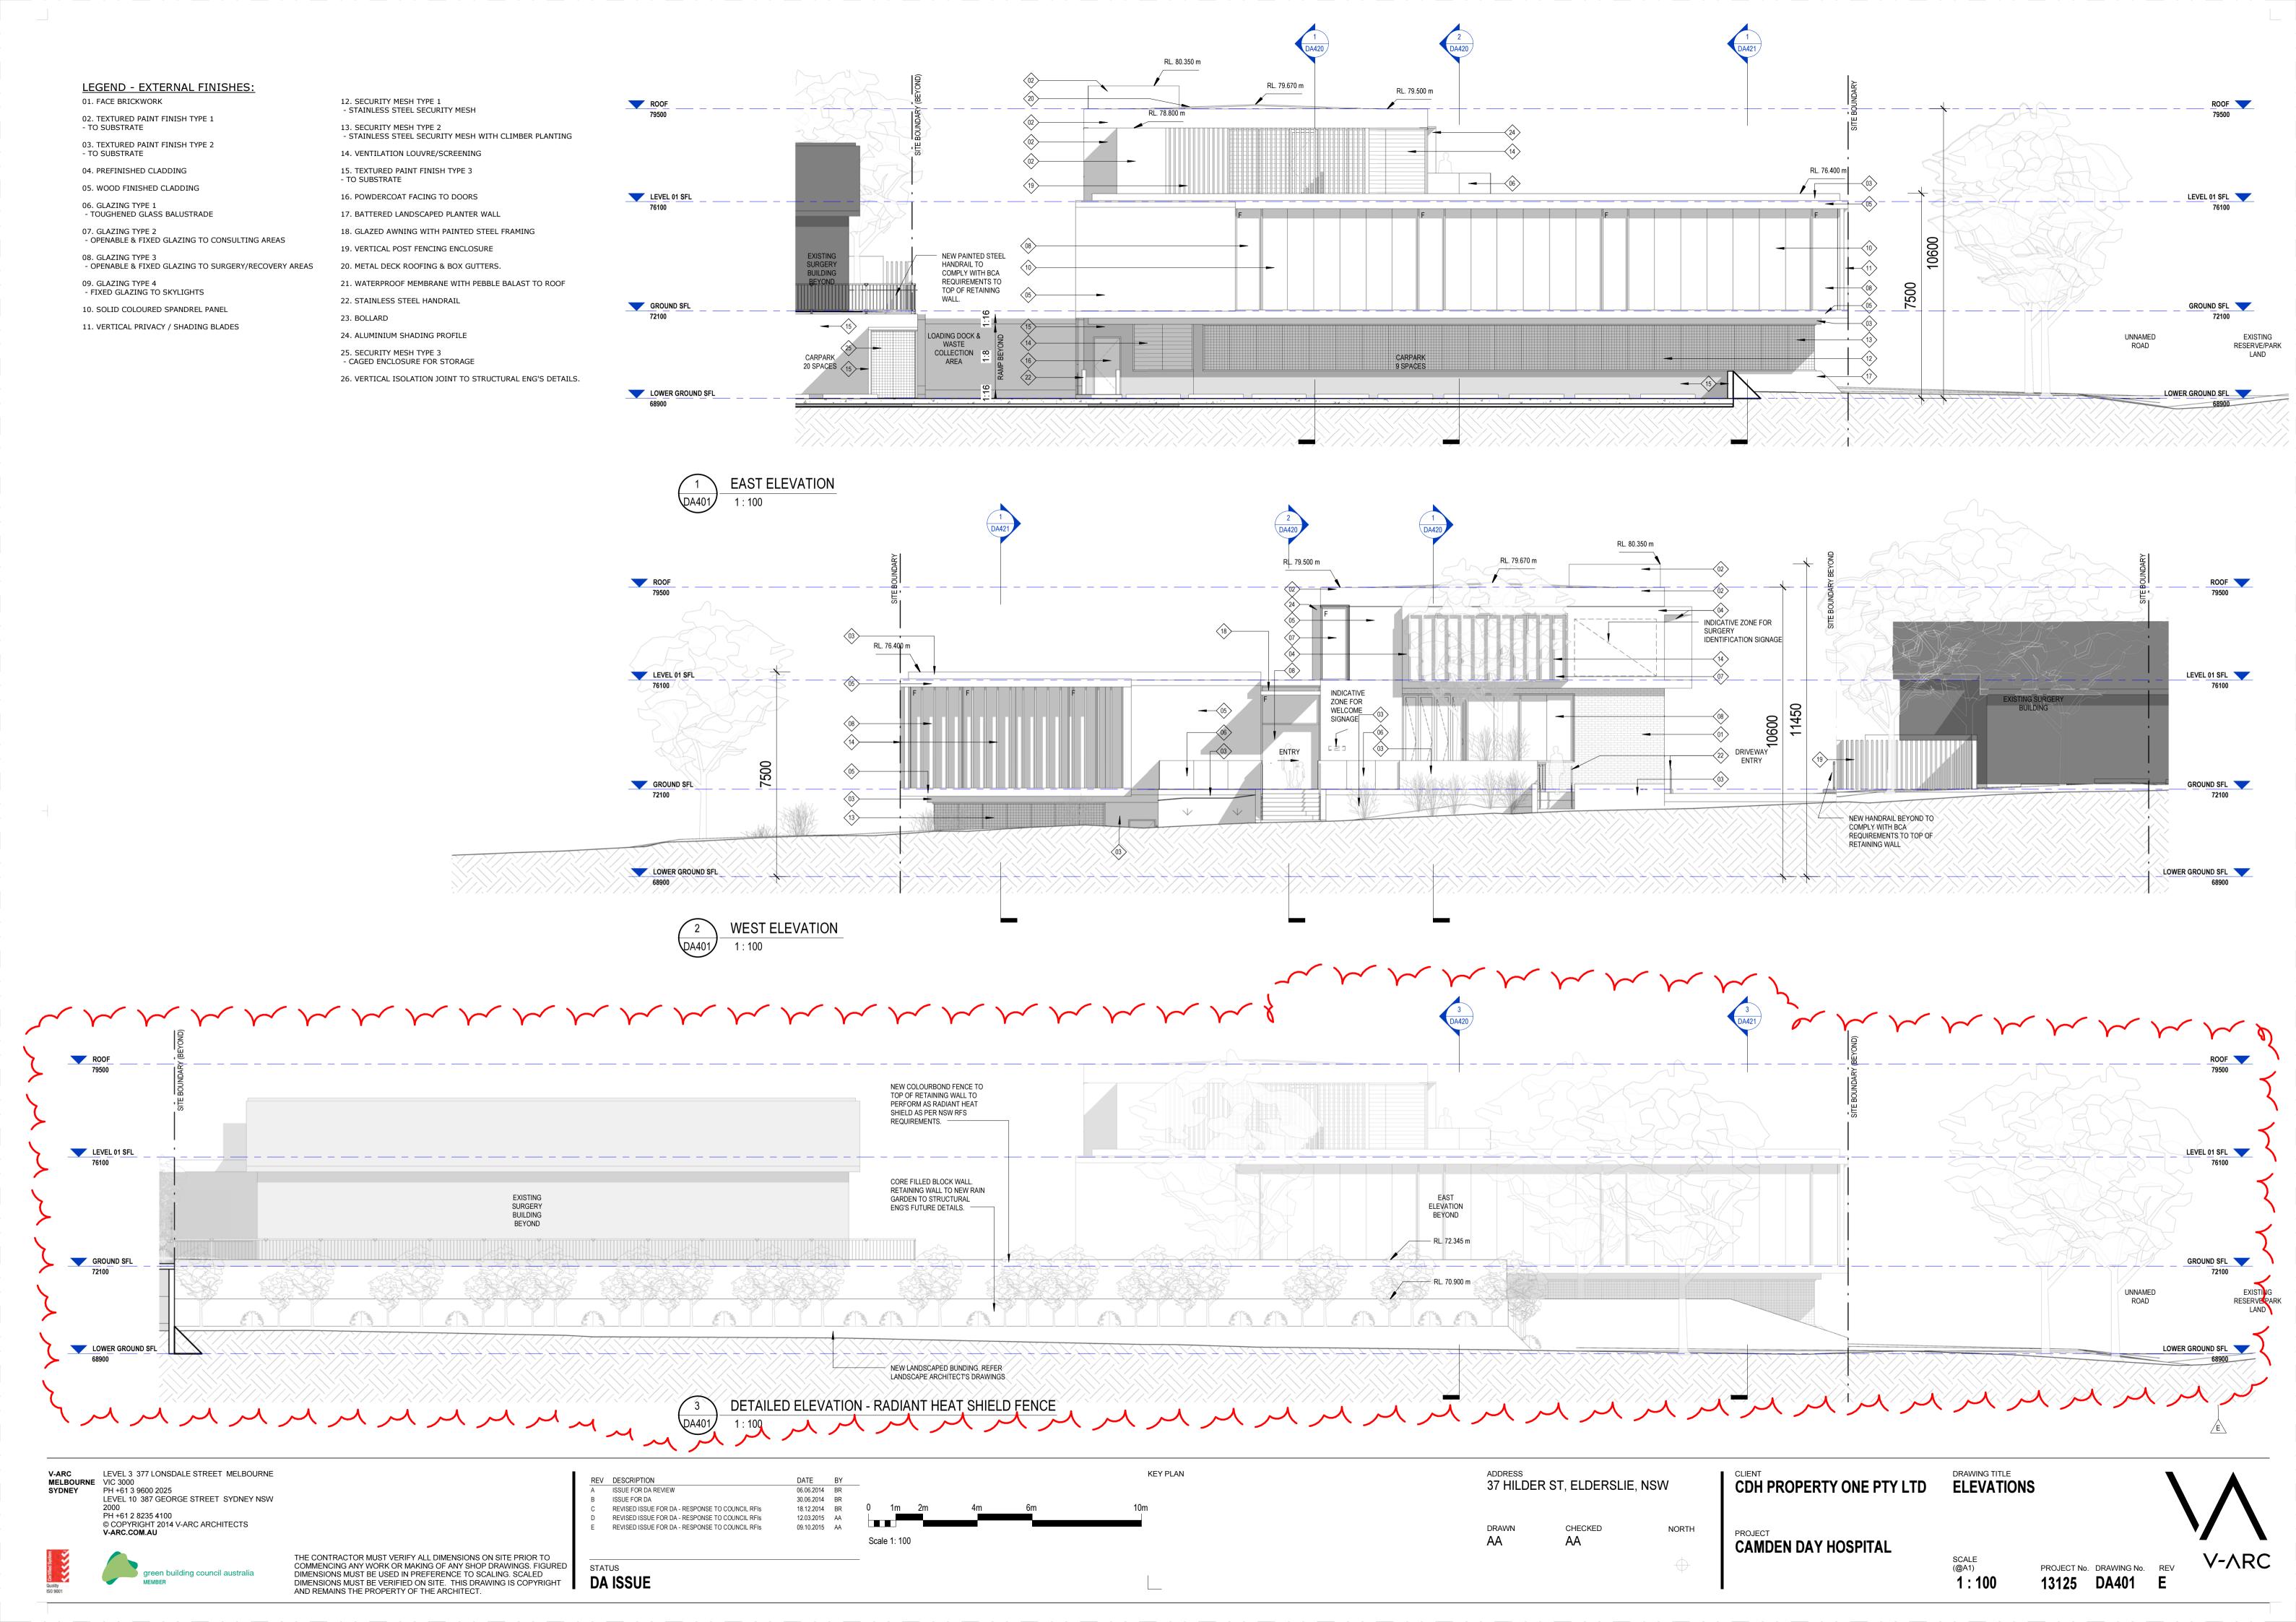

37 HILDER ST, ELDERSLIE, NSW

CHECKED AA AA

CDH PROPERTY ONE PTY LTD

CAMDEN DAY HOSPITAL

PROPOSED SITE PLAN

PROJECT No. DRAWING No. REV

V-ARC

EAST ELEVATION
1:100

37 HILDER ST, ELDERSLIE, NSW CHECKED

CDH PROPERTY ONE PTY LTD CAMDEN DAY HOSPITAL

DRAWING TITLE ELEVATIONS

DA401 C

V-ARC

THE CONTRACTOR MUST VERIFY ALL DIMENSIONS ON SITE PRIOR TO COMMENCING ANY WORK OR MAKING OF ANY SHOP DRAWINGS. FIGURED DIMENSIONS MUST BE USED IN