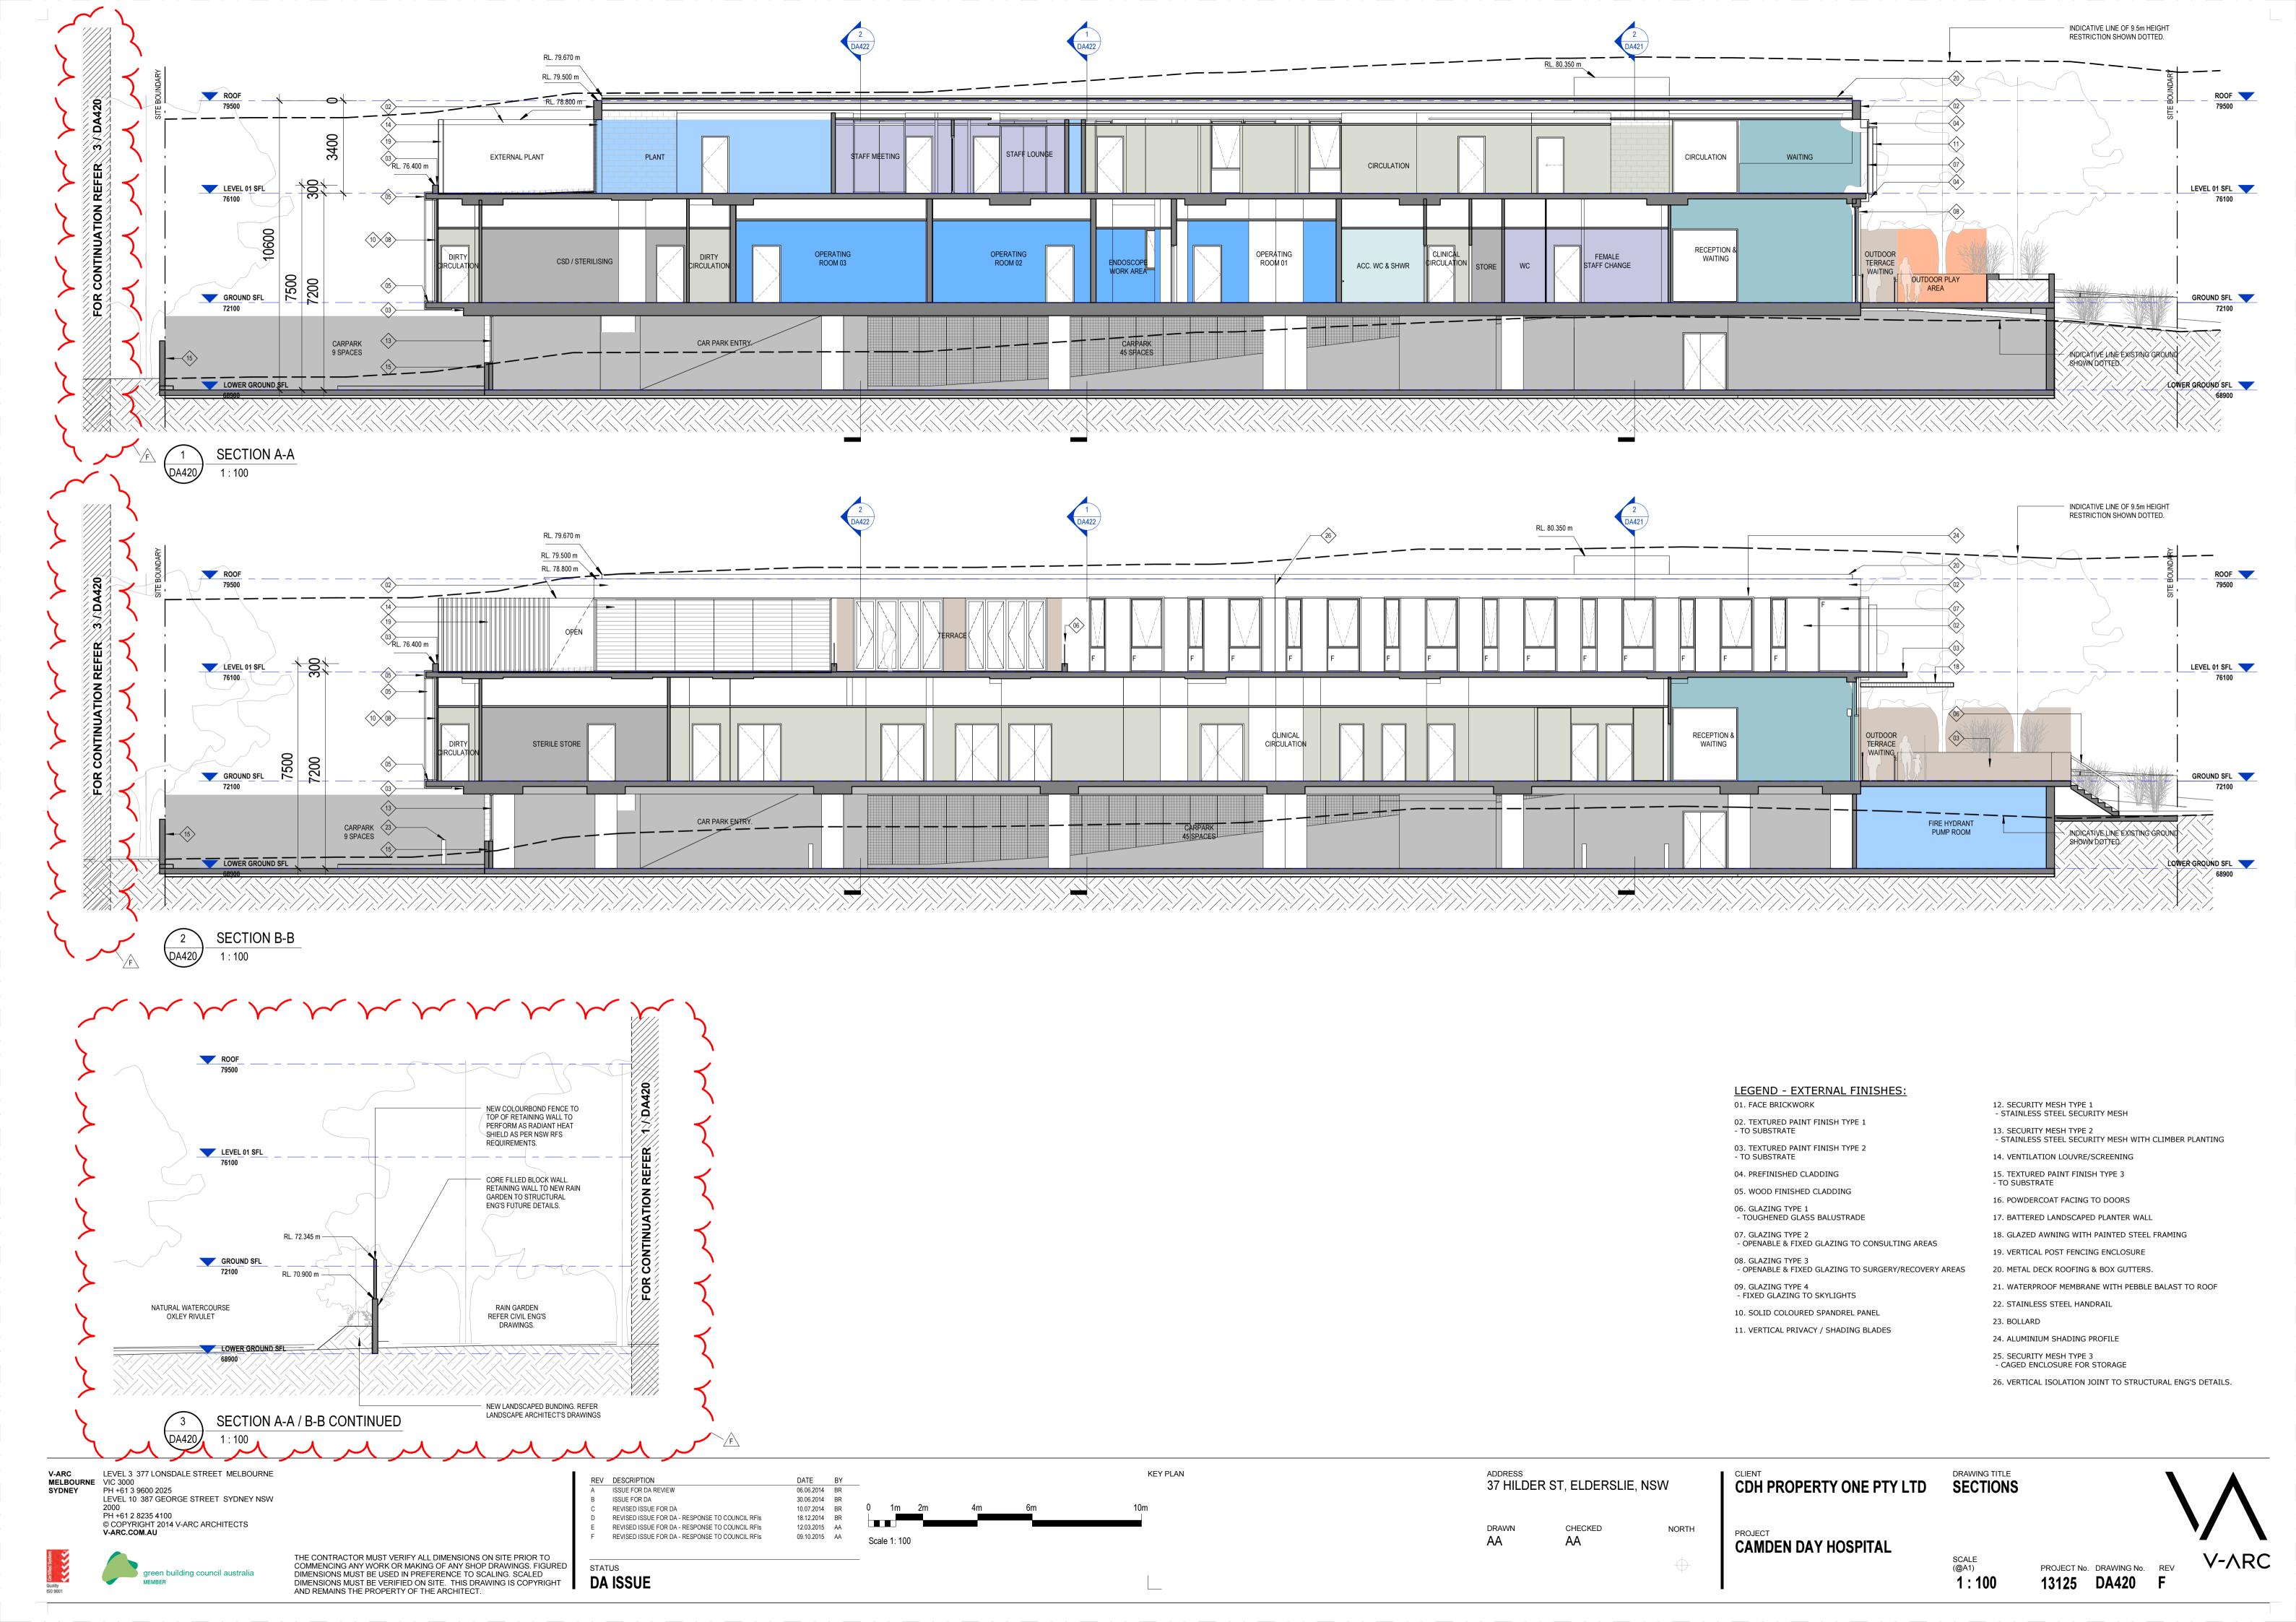

No. REV

V-ARC











EAST ELEVATION
1:100



V-ARC LEVEL 3 377 LONSDALE STREET MELBOURNE VIC 3000 PH +61 3 9600 2025 LEVEL 10 387 GEORGE STREET SYDNEY NSW 2000 PH +61 2 8235 4100 © COPYRIGHT 2014 V-ARC ARCHITECTS V-ARC.COM.AU

reen building council australia PREFERENCE TO SCALING. SCALED DIMENSIONS MUST BE VERIFIED ON SITE. THIS DRAWING IS COPYRIGHT AND REMAINS THE PROPERTY OF THE ARCHITECT.



37 HILDER ST, ELDERSLIE, NSW CHECKED

CDH PROPERTY ONE PTY LTD CAMDEN DAY HOSPITAL

DRAWING TITLE ELEVATIONS

DA401 C

V-ARC

THE CONTRACTOR MUST VERIFY ALL DIMENSIONS ON SITE PRIOR TO COMMENCING ANY WORK OR MAKING OF ANY SHOP DRAWINGS. FIGURED DIMENSIONS MUST BE USED IN

FILE REF C:\Projects\13125 - CAMDEN DAY HOSPITAL\_LOCAL\_breid.rvt

PROJECT No. DRAWING No. REV SCALE (@A1) 1:100 13125















LEVEL 3 377 LONSDALE STREET MELBOURNE VIC 3000 PH +61 3 9600 2025 LEVEL 10 387 GEORGE STREET SYDNEY NSW 2000 PH +61 2 8235 4100 © COPYRIGHT 2014 V-ARC ARCHITECTS V-ARC.COM.AU NOTE: THESE DRAWINGS HAVE BEEN DESIGNED TO BE PRINTED IN COLOUR.

DO NOT DISTRIBUTE IN BLACK & WHITE.

green building council australia

THE CONTRACTOR MUST VERIFY ALL DIMENSIONS ON SITE PRIOR TO COMMENCING ANY WORK OR MAKING OF ANY SHOP DRAWINGS. FIGURED DIMENSIONS MUST BE USED IN PREFERENCE TO SCALING, SCALED DIMENSIONS MUST BE VERIFIED ON SITE. THIS DRAWING IS COPYRIGHT AND REMAINS THE PROPERTY OF THE ARCHITECT.

|    | stem *     |  |
|----|------------|--|
|    | it lifed S |  |
| Ξ. | Quality    |  |
|    | ISO 9001   |  |

| DESCRIPTION                                     | DATE         | BY