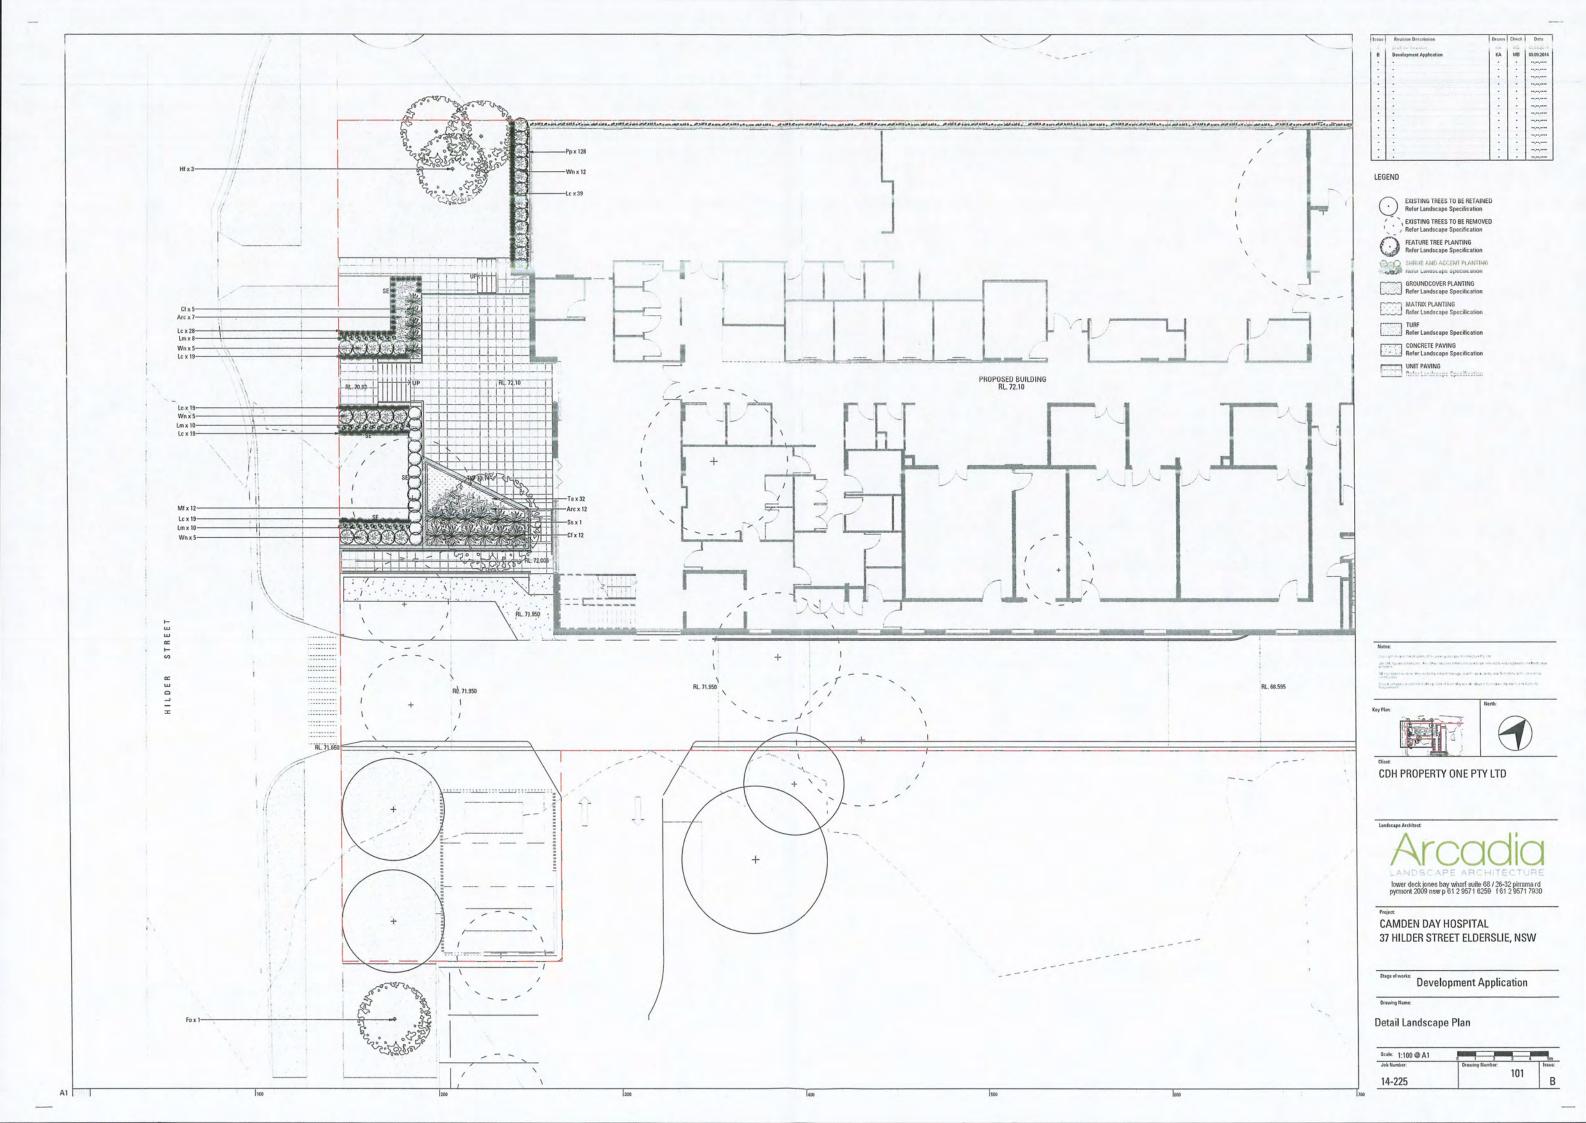

#### 12-225 (CAMDEN DAY HOSPITAL) PLANT SCHEDULE

| CODE | BOTANIC NAME                    | COMMON NAME           | MATURE SIZE<br>(h x w) (m) | PROPOSED POT SIZE | QUANTITY |
|------|---------------------------------|-----------------------|----------------------------|-------------------|----------|
|      | TREES                           |                       |                            |                   |          |
| Fo   | Fraxinus oxycarpa Raywoodii     | Claret Ash            | 10 x 7                     | 75L               | 1        |
| Hf   | Hymenosporum flavum             | Evergreen Frangipani  | 8 x 3                      | 75L               | 3        |
| Ss   | Stenocarpus sinuatus            | Firewheel Tree        | 10 x 4                     | 75L               | 1        |
|      | SHRUBS & ACCENTS                |                       |                            |                   |          |
| Arc  | Arthropodium cirratum           | Renga Renga Lily      | 1x1                        | 200mm             | 129      |
| Cf   | Cordyline fruticosa             | Cordyline Rubra       | 3 x 2                      | 200mm             | 53       |
| Lm   | Liriope Muscari Evergreen Giant | Evergreen Giant       | 1 x 1                      | 150mm             | 191      |
| Mf   | Michelia figo                   | Banana Shrub          | 4 x 4                      | 300mm             | 12       |
| Wn   | Westringia 'Naringa'            | Westringia            | 2 x 1.5                    | 200mm             | 185      |
|      | GRASSES & RUSHES                |                       |                            |                   |          |
| Lc   | Lomandra confertifolia dwarf    | Dwarf Lomandra        | 0.3 x 0.5                  | 150mm             | 421      |
|      | GROUNDCOVERS & CLIMBERS         |                       |                            |                   |          |
| Pp   | Pandorea pandorana              | Wonga Wonga Vine      | 0.25 x spreading           | 150mm             | 128      |
| Ta   | trachelospermum asiaticum       | Japanese Star Jasmine | 0.5 x spreading            | 150mm             | 32       |

| Ba Baumea articula  | te     | Jointed Twig Rush   | 1.5 x 2.5 | Viro | 415 |
|---------------------|--------|---------------------|-----------|------|-----|
| Cap Carex appressa  |        | Swamp Sedge         | 1x1       | Viro | 415 |
| Gs Gahnia sieberia  | าอ     | Red Fruite Saw Edge | 1.5 x 2   | Viro | 415 |
| Ino Isolepis nodosa |        | Knobby Club Rush    | 1x1       | Viro | 831 |
| Jus Juncus usitetus |        | Common Rush         | 1x1       | Viro | 692 |
| Pl Philydrum lanug  | inosum | Wooly Frogs Mouth   | 0.5 x 0.5 | Viro | 692 |

### DRAWING SCHEDULE

| DDAMINO NO  | DDAMING TITLE                | DEMOION  |
|-------------|------------------------------|----------|
| DRAWING NO. | DRAWING TITLE                | REVISION |
| 000         | COVER SHEET                  | Α        |
| 100         | COLOUR LANDSCAPE MASTER PLAN | Α        |
| 101         | DETAIL LANDSCAPE PLAN        | Α        |
| 102         | LANDSCAPE PLAN               | Α        |
| 501         | LANDSCAPE DETAILS            | Α        |
| 502         | COLOUR LANDSCAPE ELEVATION   | Α        |
|             |                              |          |