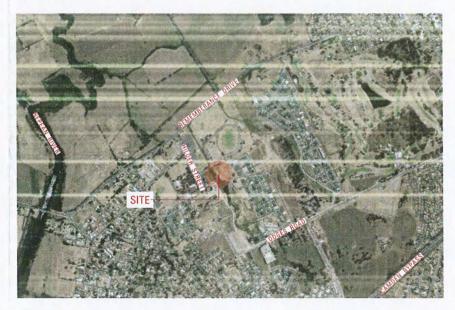

nga Wonga Vine      | 0.25 x spreading           | 150mm             | 128      |
| Ta   | trachelospermum asiaticum       | Japanese Star Jasmine | 0.5 x spreading            | 150mm             | 32       |

| Ba Baumea articula  | te     | Jointed Twig Rush   | 1.5 x 2.5 | Viro | 415 |
|---------------------|--------|---------------------|-----------|------|-----|
| Cap Carex appressa  |        | Swamp Sedge         | 1x1       | Viro | 415 |
| Gs Gahnia sieberia  | าอ     | Red Fruite Saw Edge | 1.5 x 2   | Viro | 415 |
| Ino Isolepis nodosa |        | Knobby Club Rush    | 1x1       | Viro | 831 |
| Jus Juncus usitetus |        | Common Rush         | 1x1       | Viro | 692 |
| Pl Philydrum lanug  | inosum | Wooly Frogs Mouth   | 0.5 x 0.5 | Viro | 692 |

## LOCATION PLAN Scale: NTS



### DRAWING SCHEDULE

| DDAMINO NO  | DDAMING TITLE                | DEMOION  |
|-------------|------------------------------|----------|
| DRAWING NO. | DRAWING TITLE                | REVISION |
| 000         | COVER SHEET                  | Α        |
| 100         | COLOUR LANDSCAPE MASTER PLAN | Α        |
| 101         | DETAIL LANDSCAPE PLAN        | Α        |
| 102         | LANDSCAPE PLAN               | Α        |
| 501         | LANDSCAPE DETAILS            | Α        |
| 502         | COLOUR LANDSCAPE ELEVATION   | Α        |
|             |                              |          |



CDH PROPERTY ONE PTY LTD



CAMDEN DAY HOSPITAL 37 HILDER STREET ELDERSLIE, NSW

**Development Application** 

**Cover Sheet** 

14-225

000



| Scale: 1:100 @ A1 | DESCRIPTION OF THE PERSON |