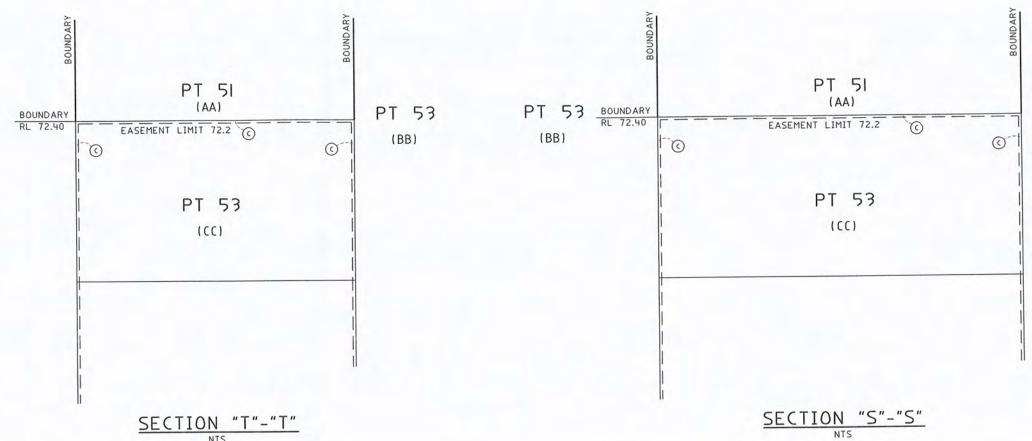

TABLE OF STRATUM LIMITS

ALL LEVELS ARE TO AUSTRALIAN HEIGHT DATUM (A.H.D.)

| AREA | LOT 5I                              | LOT 53                              |
|------|-------------------------------------|-------------------------------------|
| (AA) | HEIGHT UNLIMITED<br>DEPTH 72.40     |                                     |
| (BB) | HEIGHT UNLIMITED<br>DEPTH UNLIMITED | HEIGHT UNLIMITED<br>DEPTH UNLIMITED |
| (CC) |                                     | HEIGHT 72.40<br>DEPTH UNLIMITED     |