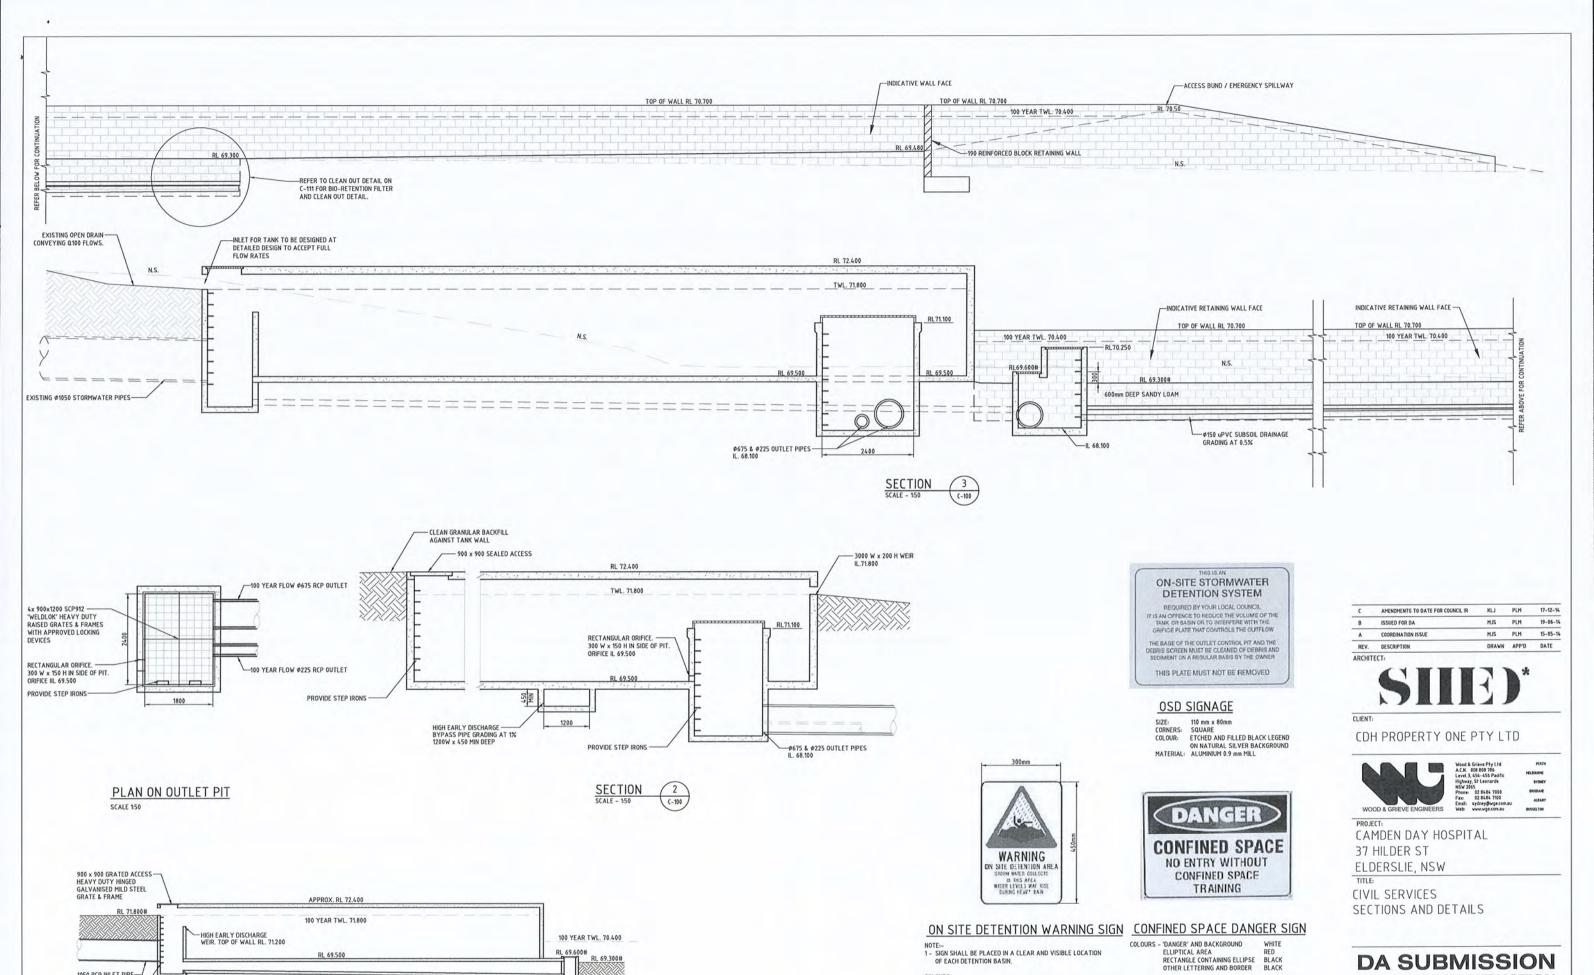

TRIANGLE AND 'WARNING'

WATER - BLUE FIGURE AND OTHER LETTERING - BLACK

- RED - BLUE

DETENTION BASIN AND RAINGARDEN BASE

CLAYS TO BE COMPACTED TO 98% STANDARD TO ENSURE LOW PERMEABILITY

IL 68.630

SECTION SCALE - 1:100

PROVIDE WEEP HOLES

1050 RCP INLET PIPE-

PROVIDE STEP IRON

A) A CONFINED SPACE DANGER SIGN SHALL BE POSITIONED IN A LOCATION AT ALL ACCESS POINTS, SUCH THAT IT IS CLEARLY VISIBLE TO PERSONS PROPOSING TO ENTER THE BELOW GROUND TANK/S CONFINED SPACE. DESIGNED: PLM VERIFIED : AKLER . DRAWN: MJS APPROVED FOR TENDER B) MINIMUM DIMENSIONS OF THE SIGN

- 300mm × 450mm (LARGE ENTRIES SUCH AS DOORS)

- 250mm × 180mm (SMALL ENTRIES SUCH AS GRATES AND MANHOLES) SCALE: 1:100:50 THE SIGN SHALL BE MANUFACTURED FROM COLOUR BONDED ALUIMINIUM OR POLYPROPYLENE.

 SIGN SHALL BE AFFIXED USING SCREW AT EACH CORNER OF THE SIGN AND / OR SUITABLE EPOXY GLUE / CEMENT. DRAWING No PROJECT No. 26161-SYD

CAMDEN DAY HOSPITAL 37 HILDER ST ELDERSLIE, NSW

TITLE:
CIVIL SERVICES
SECTIONS AND DETAILS