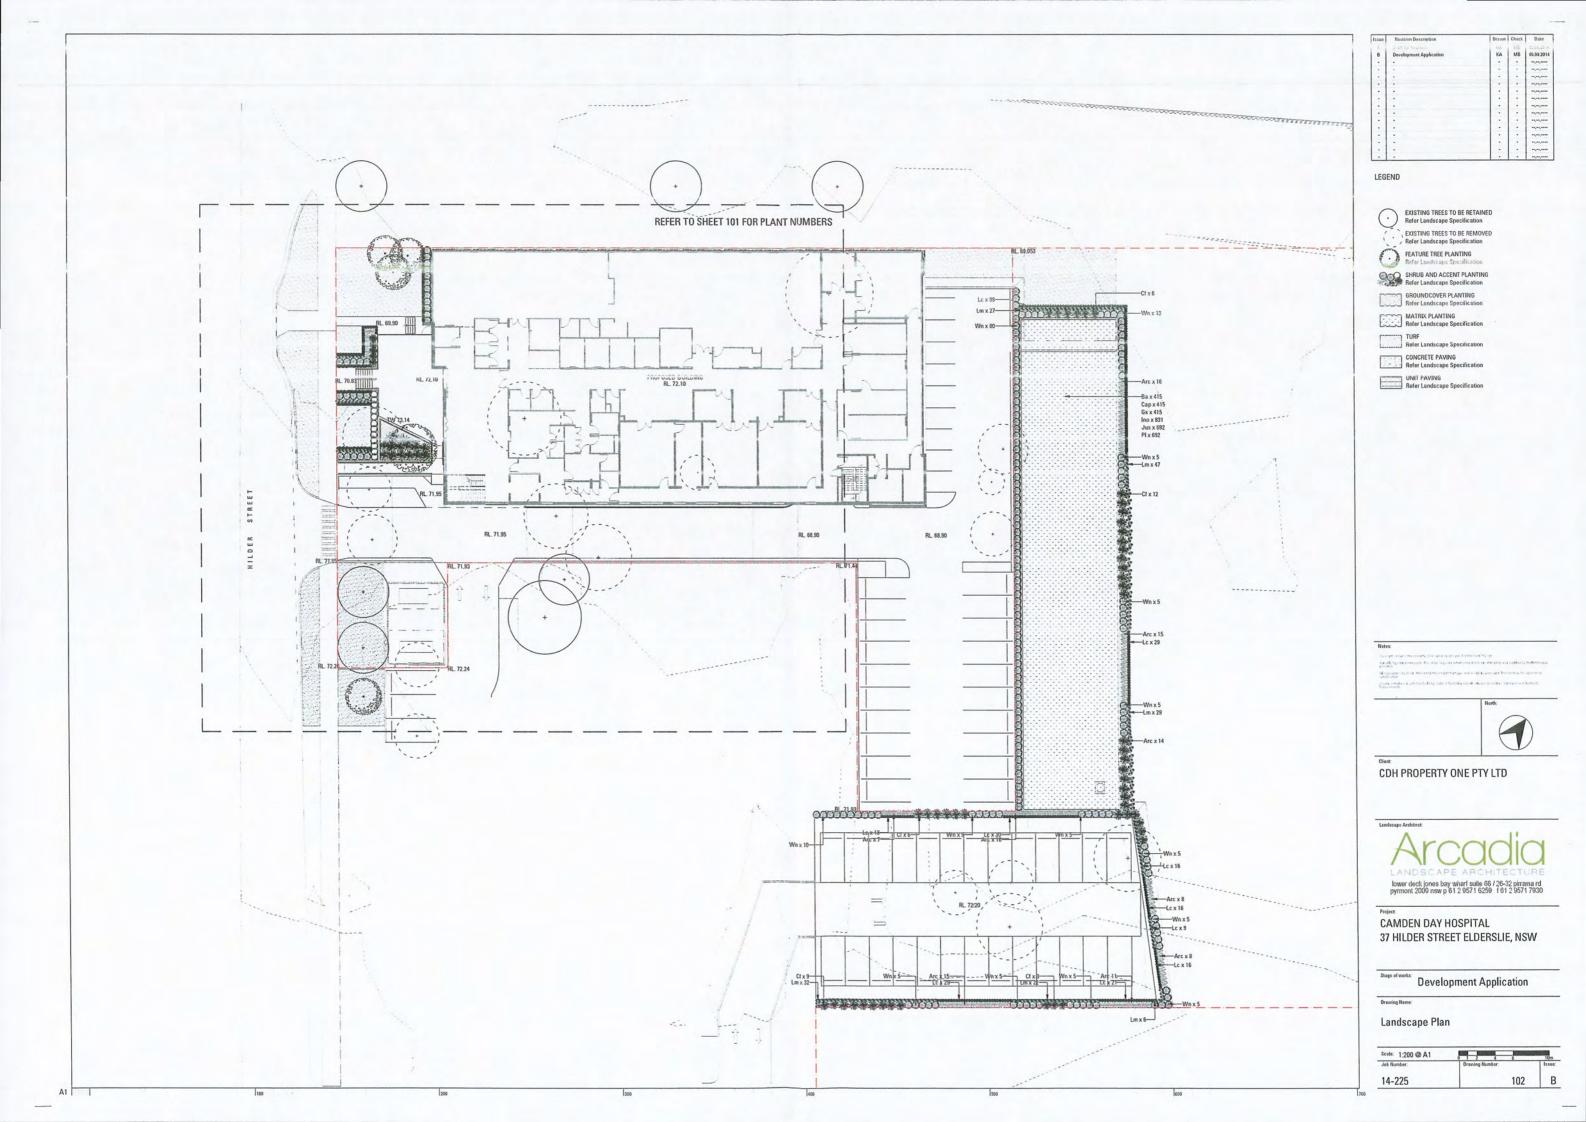

#### 12-225 (CAMDEN DAY HOSPITAL) PLANT SCHEDULE

| CODE | BOTANIC NAME                    | COMMON NAME           | MATURE SIZE<br>(h x w) (m) | PROPOSED POT SIZE | QUANTITY |
|------|---------------------------------|-----------------------|----------------------------|-------------------|----------|
|      | TREES                           |                       |                            |                   |          |
| Fo   | Fraxinus oxycarpa Raywoodii     | Claret Ash            | 10 x 7                     | 75L               | 1        |
| Hf   | Hymenosporum flavum             | Evergreen Frangipani  | 8 x 3                      | 75L               | 3        |
| Ss   | Stenocarpus sinuatus            | Firewheel Tree        | 10 x 4                     | 75L               | 1        |
|      | SHRUBS & ACCENTS                |                       |                            |                   |          |
| Arc  | Arthropodium cirratum           | Renga Renga Lily      | 1x1                        | 200mm             | 129      |
| Cf   | Cordyline fruticosa             | Cordyline Rubra       | 3 x 2                      | 200mm             | 53       |
| Lm   | Liriope Muscari Evergreen Giant | Evergreen Giant       | 1 x 1                      | 150mm             | 191      |
| Mf   | Michelia figo                   | Banana Shrub          | 4 x 4                      | 300mm             | 12       |
| Wn   | Westringia 'Naringa'            | Westringia            | 2 x 1.5                    | 200mm             | 185      |
|      | GRASSES & RUSHES                |                       |                            |                   |          |
| Lc   | Lomandra confertifolia dwarf    | Dwarf Lomandra        | 0.3 x 0.5                  | 150mm             | 421      |
|      | GROUNDCOVERS & CLIMBERS         |                       |                            |                   |          |
| Pp   | Pandorea pandorana              | Wonga Wonga Vine      | 0.25 x spreading           | 150mm             | 128      |
| Ta   | trachelospermum asiaticum       | Japanese Star Jasmine | 0.5 x spreading            | 150mm             | 32       |

| Ba Baumea articula  | te     | Jointed Twig Rush   | 1.5 x 2.5 | Viro | 415 |
|---------------------|--------|---------------------|-----------|------|-----|
| Cap Carex appressa  |        | Swamp Sedge         | 1x1       | Viro | 415 |
| Gs Gahnia sieberia  | าอ     | Red Fruite Saw Edge | 1.5 x 2   | Viro | 415 |
| Ino Isolepis nodosa |        | Knobby Club Rush    | 1x1       | Viro | 831 |
| Jus Juncus usitetus |        | Common Rush         | 1x1       | Viro | 692 |
| Pl Philydrum lanug  | inosum | Wooly Frogs Mouth   | 0.5 x 0.5 | Viro | 692 |

### DRAWING SCHEDULE

| DDAMINO NO  | DDAMING TITLE                | DEMOION  |
|-------------|------------------------------|----------|
| DRAWING NO. | DRAWING TITLE                | REVISION |
| 000         | COVER SHEET                  | Α        |
| 100         | COLOUR LANDSCAPE MASTER PLAN | Α        |
| 101         | DETAIL LANDSCAPE PLAN        | Α        |
| 102         | LANDSCAPE PLAN               | Α        |
| 501         | LANDSCAPE DETAILS            | Α        |
| 502         | COLOUR LANDSCAPE ELEVATION   | Α        |
|             |                              |          |