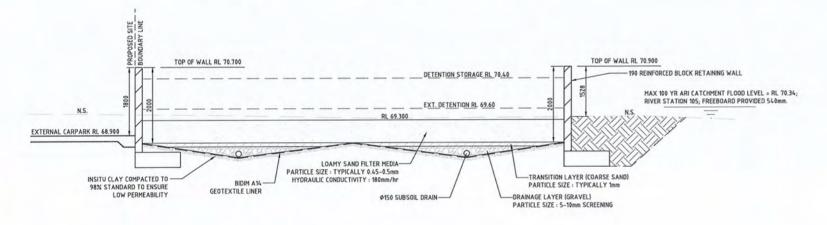

## BIO-RETENTION FILTER TYPICAL SECTION SCALE - 150 C-100

| C    | AMENDMENTS TO DATE FOR COUNCIL IR | KLJ   | PLM   | 17-12-14 |
|------|-----------------------------------|-------|-------|----------|
| В    | ISSUED FOR DA                     | MJS   | PLM   | 19-06-14 |
| Α    | COORDINATION ISSUE                | MJS   | PLM   | 15-05-14 |
| REV. | DESCRIPTION                       | DRAWN | APP'D | DATE     |
|      |                                   |       |       |          |

ARCHITE

CLIENT:

NOTE: SANDY LOAM MIX

1. SANDY LOAM MIX TO BE 50-70% SAND

2. CLAY CONTENT TO BE LESS THAN 5-15%

6. SILT CONTENT LESS THAN 30%

8. ORGANIC CONTENT 10%

3. FREE OF STONES, STUMPS, ROOTS, OR OTHER WOODY MATERIALS OVER \$25mm

7. SATURATED HYDRAULIC CONDUCTIVITY 50-300mm/hr UNDER COMPACTION

4. FREE OF BRUSH OR SEED FROM WEEDS
5. PLACED IN LIFTS OF 300mm OR LESS AND LOOSELY COMPACTED

CDH PROPERTY ONE PTY LTD

Wood & Grieve Pty Ltd A.C.M. 008 808 786 Level 3, 454-456 Pacific Highway, St Leonards NSW 2065 Phone: 02 8484 7000 Fax: 02 8484 7100 Email: sydney@wge.co