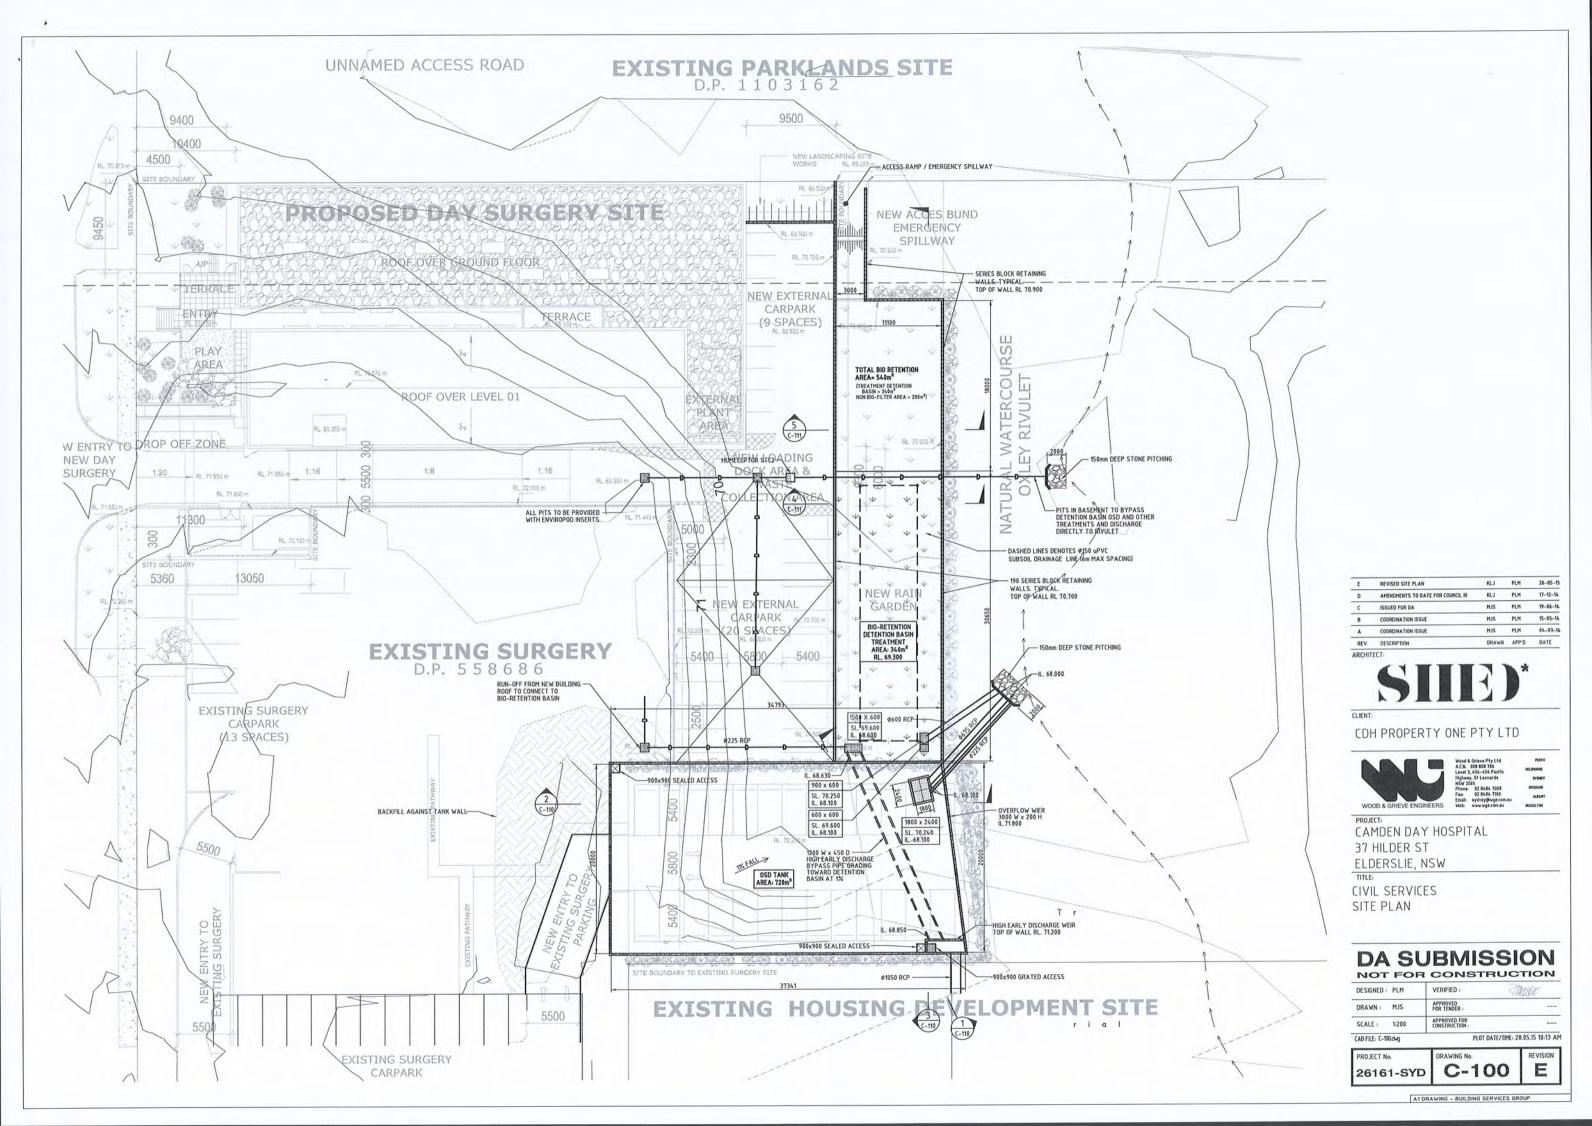

REV

V-ARC











EAST ELEVATION
1:100



V-ARC LEVEL 3 377 LONSDALE STREET MELBOURNE VIC 3000 PH +61 3 9600 2025 LEVEL 10 387 GEORGE STREET SYDNEY NSW 2000 PH +61 2 8235 4100 © COPYRIGHT 2014 V-ARC ARCHITECTS V-ARC.COM.AU

reen building council australia PREFERENCE TO SCALING. SCALED DIMENSIONS MUST BE VERIFIED ON SITE. THIS DRAWING IS COPYRIGHT AND REMAINS THE PROPERTY OF THE ARCHITECT.



37 HILDER ST, ELDERSLIE, NSW CHECKED

CDH PROPERTY ONE PTY LTD CAMDEN DAY HOSPITAL

DRAWING TITLE ELEVATIONS

DA401 C

V-ARC

THE CONTRACTOR MUST VERIFY ALL DIMENSIONS ON SITE PRIOR TO COMMENCING ANY WORK OR MAKING OF ANY SHOP DRAWINGS. FIGURED DIMENSIONS MUST BE USED IN

FILE REF C:\Projects\13125 - CAMDEN DAY HOSPITAL\_LOCAL\_breid.rvt

PROJECT No. DRAWING No. REV SCALE (@A1) 1:100 13125















LEVEL 3 377 LONSDALE STREET MELBOURNE VIC 3000 PH +61 3 9600 2025 LEVEL 10 387 GEORGE STREET SYDNEY NSW 2000 PH +61 2 8235 4100 © COPYRIGHT 2014 V-ARC ARCHITECTS V-ARC.COM.AU NOTE: THESE DRAWINGS HAVE BEEN DESIGNED TO BE PRINTED IN COLOUR.

DO NOT DISTRIBUTE IN BLACK & WHITE.

green building council australia

THE CONTRACTOR MUST VERIFY ALL DIMENSIONS ON SITE PRIOR TO COMMENCING ANY WORK OR MAKING OF ANY SHOP DRAWINGS. FIGURED DIMENSIONS MUST BE USED IN PREFERENCE TO SCALING, SCALED DIMENSIONS MUST BE VERIFIED ON SITE. THIS DRAWING IS COPYRIGHT AND REMAINS THE PROPERTY OF THE ARCHITECT.

|    | stem *     |  |
|----|------------|--|
|    | it lifed S |  |
| Ξ. | Quality    |  |
|    | ISO 9001   |  |

| DESCRIPTION                                     | DATE         | BY