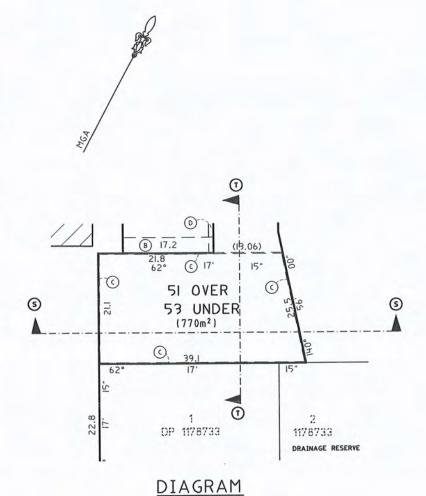

CAD FILE: C-100dwg PLOT DATE/TIME: 28.05.15 10:13 AM
PROJECT No. DRAWING No. REVISION

A1 DRAWING - BUILDING SERVICES GROUP

B EASEMENT TO DRAIN WATER 3 WIDE.

© EASEMENT FOR SUPPORT 0.2 WIDE.

EASEMENT FOR SUPPORT 0.9 WIDE.

TABLE OF STRATUM LIMITS

ALL LEVELS ARE TO AUSTRALIAN HEIGHT DATUM (A.H.D.)

| AREA | LOT 5I                              | LOT 53                              |
|------|-------------------------------------|-------------------------------------|
| (AA) | HEIGHT UNLIMITED<br>DEPTH 72.40     |                                     |
| (BB) | HEIGHT UNLIMITED<br>DEPTH UNLIMITED | HEIGHT UNLIMITED<br>DEPTH UNLIMITED |
| (CC) |                                     | HEIGHT 72.40<br>DEPTH UNLIMITED     |

CAUTION
THIS PLAN WAS PREPARED AS A DRAFT PLAN OF
SUBDIVISION ONLY. THE INFORMATION SHOWN ON THE
PLAN IS NOT SUITABLE FOR ANY OTHER PURPOSE. THE
DIMENSIONS, AREAS, NUMBER OF LOTS, SIZE AND
LOCATION OF EASEMENTS, AND RESTRICTIONS AS SHOWN
ON THIS PLAN ARE APPROXIMATE ONLY AND MAY VARY
WHEN MORE DETAILED INFORMATION IS AVAILABLE.
CAUTION SHOULD BE EXERCISED IF ANY RELIANCE IS
PLACED ON THE INFORMATION ON THIS PLAN FOR ANY
FINANCIAL DEALINGS INVOLVING THE LAND. THIS NOTE IS
AN INTEGRAL PART OF THIS PLAN.

Surveyor: RONALD JAMES RENGGER PLAN OF SUBDIVISION OF LOT 4011 DP

Date of Survey: 12/06/15 Surveyor's Ref: 77905.01.L02

ADVANCE CO

LGA: CAMDEN

Locality: ELDERSLIE

Subdivision No:

Lengths are in metres. Reduction Ratio 1:500